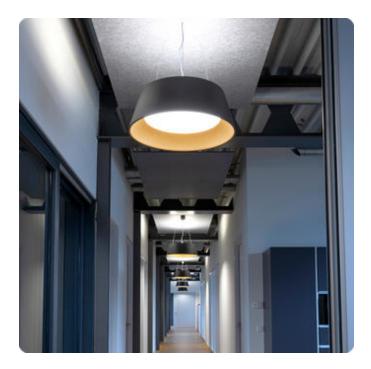

### Beam Me Up-P1

Pendant luminaire - Direct/indirect light distribution

Illustrations may only be similar and serve as an orientation.

Beam Me Up-P1. LED. Design pendant luminaire, with a setback lens optic in a decorative ring. Luminaire head made of high-quality processed FRP (fiberglass reinforced plastic). Surface finish Snow White. Direct/indirect light distribution. Colour temperature: 2700K (Soft White). Colour Rendering Index (CRI): >80. Microprismatic screen for reduced luminance in office areas. UGR<=16. Reflector: Snow White. Switchable. DxH (round). D=400mm. H= 160mm. Central cord suspension with ceiling rose and power supply cable (Set). Pendant length max

4000mm. Power supply: transparent. Ceiling rose: Matching luminaire`s surface colour. Medium-power current. 2038lm. 20W. 4kg. Binning initial <= MacAdam 3. IP20. Protection class I. CE, UKCA marking. IK02. 220-240V. 50-60 Hz. RG0 (EN62471). Luminous flux reduction up to 0,3%/1.000 operating hours. Nominal failure rate: 0,2%/1.000 operating hours. L85B10 (tq 25° C) = 50.000h. 5 years warranty. Manufacturer: Lightnet GmbH, ISO 9001:2015 certificated.