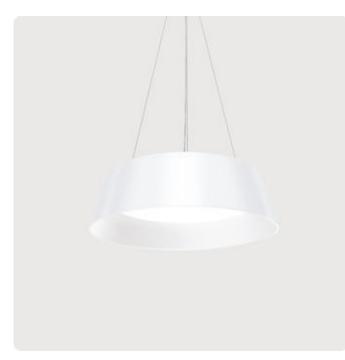

### Beam Me Up-P1

Pendant luminaire - Direct/indirect light distribution

Illustrations may only be similar and serve as an orientation.

Beam Me Up-P1. LED. Design pendant luminaire, with a setback lens optic in a decorative ring. Luminaire head made of high-quality processed FRP (fiberglass reinforced plastic). Surface finish Snow White. Direct/indirect light distribution. Colour temperature: 2700K (Soft White). Colour Rendering Index (CRI): >80. Microprismatic screen for reduced luminance in office areas. UGR<=16. Reflector: Snow White. Switchable. DxH (round). D=400mm. H= 160mm. Central cord suspension with ceiling rose and power supply cable (Set). Pendant length max