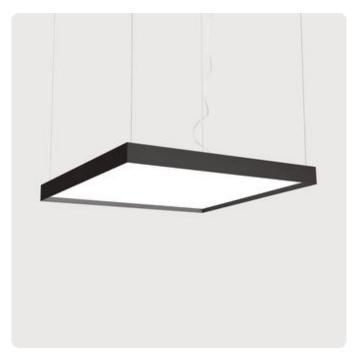

## Cubic-P3

Pendant luminaire - Direct/indirect light distribution

Illustrations may only be similar and serve as an orientation.

Cubic-P3. LED. Pendant luminaire. Luminaire body made of high-quality aluminum profile. Surface finish Jet Black. Direct/indirect light distribution. Colour temperature: 2700K (Soft White). Colour Rendering Index (CRI): >80. Microprismatic screen for uniform illumination and reduced luminance in office areas. UGR<=19. Reflector: Jet Black. Switchable. LxWxH (square). L=430mm. W=430mm. H= 100mm. Cord suspension for parallel installation with power supply cable and ceiling rose (Set). Pendant length max 1500mm. Power supply: