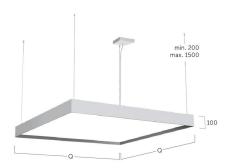

## Cubic-P3

Pendant luminaire - Direct/indirect light distribution

Illustrations may only be similar and serve as an orientation.

Cubic-P3. LED. Pendant luminaire. Luminaire body made of high-quality aluminum profile. Surface finish Jet Black. Direct/indirect light distribution. Colour temperature: 2700K (Soft White). Colour Rendering Index (CRI): >80. Microprismatic screen for uniform illumination and reduced luminance in office areas. UGR<=19. Reflector: Jet Black. Switchable. LxWxH (square). L=430mm. W=430mm. H= 100mm. Cord suspension for parallel installation with power supply cable and ceiling rose (Set). Pendant length max 1500mm. Power supply:

Control Switchable
Length L/Diameter D (mm) L=430mm
Width W (mm) W=430mm

Height H (mm) H=100mm
Current/Power Medium-Power
Luminous Flux 4077lm

Luminous Flux 4077In
Power consumption 30W

Suspension Parallel susp. (Set)

Ceiling rose colour Ceiling rose: Matching luminaire`s

surface colour

Pendant length (mm) Pendant length max 1500mm

Degree of protection IP20

Cable Colour Power supply: transparent LED lifetime L85B10 (tq 25°C) = 50.000h