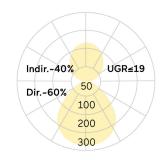

## Cubic-P3

Pendant luminaire - Direct/indirect light distribution

Illustrations may only be similar and serve as an orientation.

Cubic-P3. LED. Pendant luminaire. Luminaire body made of high-quality aluminum profile. Surface finish Jet Black. Direct/indirect light distribution. Colour temperature: 2700K (Soft White). Colour Rendering Index (CRI): >80. Microprismatic screen for uniform illumination and reduced luminance in office areas. UGR<=19. Reflector: Jet Black. Switchable. LxWxH (square). L=430mm. W=430mm. H= 100mm. Cord suspension for parallel installation with power supply cable and ceiling rose (Set). Pendant length max 1500mm. Power supply:

UGR UGR<=19
Photometric code 8 27 / 3 3 9
Photobiological class RG0 (EN62471)

Indoor/Outdoor Indoor: ta [ambient] max. 25°C

Weight (kg) 6,6kg