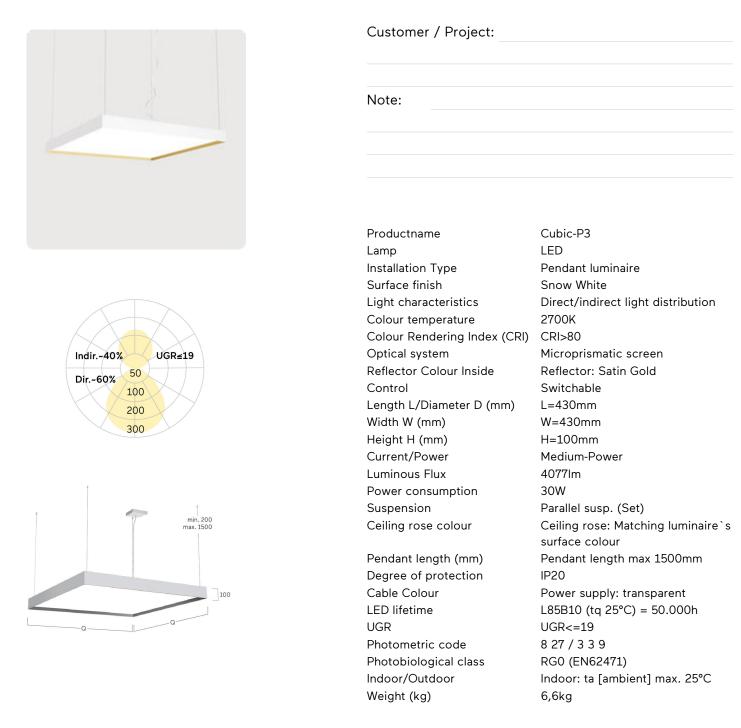

## Cubic-P3

Pendant luminaire - Direct/indirect light distribution

Article code: CP3AWE-827M-Q430-KG

Illustrations may only be similar and serve as an orientation.

Cubic-P3. LED. Pendant luminaire. Luminaire body made of high-quality aluminum profile. Surface finish Snow White. Direct/indirect light distribution. Colour temperature: 2700K (Soft White). Colour Rendering Index (CRI): >80. Microprismatic screen for uniform illumination and reduced luminance in office areas. UGR<=19. Reflector: Satin Gold. Switchable. LxWxH (square). L=430mm. W=430mm. H= 100mm. Cord suspension for parallel installation with power supply cable and ceiling rose (Set). Pendant length max 1500mm. Power supply: transparent. Ceiling rose: Matching luminaire`s surface colour. Medium-power current. 4077Im. 30W. 6,6kg. Binning initial <= MacAdam 3. IP20. Protection class I. CE, UKCA marking. IK02. 220-240V. 50-60 Hz. RG0 (EN62471). Luminous flux reduction up to 0,3%/1.000 operating hours. Nominal failure rate: 0,2%/1.000 operating hours. L85B10 (tq 25°C) = 50.000h. 5 years warranty. Manufacturer: Lightnet GmbH, ISO 9001:2015 certificated.