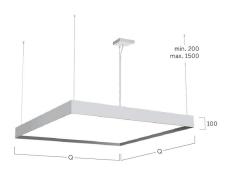

## Cubic-P3

Pendant luminaire - Direct/indirect light distribution

Illustrations may only be similar and serve as an orientation.

Cubic-P3. LED. Pendant luminaire. Luminaire body made of high-quality aluminum profile. Surface finish Snow White. Direct/indirect light distribution. Colour temperature: 2700K (Soft White). Colour Rendering Index (CRI): >80. Microprismatic screen for uniform illumination and reduced luminance in office areas. UGR<=19. Reflector: Snow White. Switchable. LxWxH (square). L=430mm. W=430mm. H= 100mm. Cord suspension for parallel installation with power supply cable and ceiling rose (Set). Pendant length max 1500mm. Power supply:

Control Switchable
Length L/Diameter D (mm) L=430mm
Width W (mm) W=430mm
Height H (mm) H=100mm
Current/Power Medium-Power

Luminous Flux 4077lm Power consumption 30W

Suspension Parallel susp. (Set)

Ceiling rose colour Ceiling rose: Matching luminaire`s

surface colour

Pendant length (mm) Pendant length max 1500mm

Degree of protection IP20

Cable Colour Power supply: transparent LED lifetime L85B10 (tq 25°C) = 50.000h

UGR UGR<=19
Photometric code 8 27 / 3 3 9
Photobiological class RG0 (EN62471)