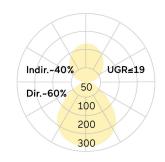

## Cubic-P3

Pendant luminaire - Direct/indirect light distribution

Illustrations may only be similar and serve as an orientation.

Cubic-P3. LED. Pendant luminaire. Luminaire body made of high-quality aluminum profile. Surface finish Snow White. Direct/indirect light distribution. Colour temperature: 2700K (Soft White). Colour Rendering Index (CRI): >80. Microprismatic screen for uniform illumination and reduced luminance in office areas. UGR<=19. Reflector: Snow White. Switchable. LxWxH (square). L=430mm. W=430mm. H= 100mm. Cord suspension for parallel installation with power supply cable and ceiling rose (Set). Pendant length max 1500mm. Power supply:

surface colour

Pendant length (mm) Pendant length max 1500mm

Degree of protection IP20

Cable Colour Power supply: transparent LED lifetime L85B10 (tq 25°C) = 50.000h

UGR UGR<=19
Photometric code 8 27 / 3 3 9
Photobiological class RG0 (EN62471)