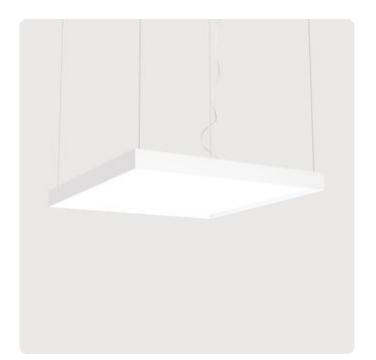

## Cubic-P3

Pendant luminaire - Direct/indirect light distribution

Illustrations may only be similar and serve as an orientation.

Cubic-P3. LED. Pendant luminaire. Luminaire body made of high-quality aluminum profile. Surface finish Snow White. Direct/indirect light distribution. Colour temperature: 2700K (Soft White). Colour Rendering Index (CRI): >80. Microprismatic screen for uniform illumination and reduced luminance in office areas. UGR<=19. Reflector: Snow White. Switchable. LxWxH (square). L=430mm. W=430mm. H= 100mm. Cord suspension for parallel installation with power supply cable and ceiling rose (Set). Pendant length max 1500mm. Power supply:

Productname Cubic-P3
Lamp LED

Installation Type Pendant luminaire
Surface finish Snow White

Colour temperature 2700K Colour Rendering Index (CRI) CRI>80

Optical system Microprismatic screen
Reflector Colour Inside Reflector: Snow White

Control Switchable
Length L/Diameter D (mm) L=430mm
Width W (mm) W=430mm
Height H (mm) H=100mm
Current/Power Medium-Power

Luminous Flux 4077lm Power consumption 30W

Suspension Parallel susp. (Set)

Ceiling rose colour Ceiling rose: Matching luminaire`s