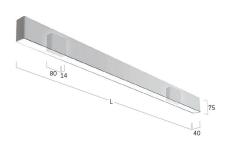

## Liquid Line-WX

Wall mounted luminaire - Direct/indirect light distribution

Illustrations may only be similar and serve as an orientation.

Liquid Line-WX. LED. Wall mounted luminaire. Luminaire body with fine radii made of aluminium, manufactured from a single casting without visible seams. Surface finish Jet Black. Direct/indirect light distribution. Colour temperature: 3000K (Warm White). Colour Rendering Index (CRI): >80. Opal diffuser for enhanced light transmission and perfect uniform illumination. Dimmable DALI. LxWxH (rectangular). L=600mm. W=40+14mm. H=75mm. Medium-power current.

Productname Liquid Line-WX

Lamp LED

Installation Type Wall mounted luminaire

Surface finish Jet Black

Colour temperature 3000K CRI>80 Colour Rendering Index (CRI) Optical system Opal diffuser Dimmable (DALI) Control Length L/Diameter D (mm) L=600mm Width W (mm) W=40+14mm Height H (mm) H=75mm Current/Power Medium-Power Luminous Flux 1833lm 17W Power consumption