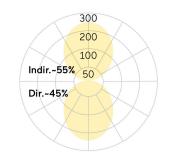

## Liquid Line-WX

Wall mounted luminaire - Direct/indirect light distribution

Illustrations may only be similar and serve as an orientation.

Liquid Line-WX. LED. Wall mounted luminaire. Luminaire body with fine radii made of aluminium, manufactured from a single casting without visible seams. Surface finish Jet Black. Direct/indirect light distribution. Colour temperature: 3000K (Warm White). Colour Rendering Index (CRI): >80. Opal diffuser for enhanced light transmission and perfect uniform illumination. Dimmable DALI. LxWxH (rectangular). L=600mm. W=40+14mm. H=75mm. Medium-power current.