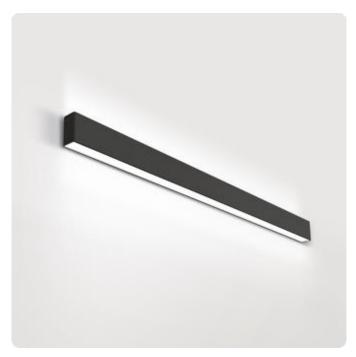

## Liquid Line-WX

Wall mounted luminaire - Direct/indirect light distribution

Illustrations may only be similar and serve as an orientation.

Liquid Line-WX. LED. Wall mounted luminaire. Luminaire body with fine radii made of aluminium, manufactured from a single casting without visible seams. Surface finish Jet Black. Direct/indirect light distribution. Colour temperature: 3000K (Warm White). Colour Rendering Index (CRI): >80. Opal diffuser for enhanced light transmission and perfect uniform illumination. Dimmable DALI. LxWxH (rectangular). L=600mm. W=40+14mm. H=75mm. Medium-power current.