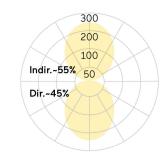

## Liquid Line-WX

Wall mounted luminaire - Direct/indirect light distribution

Illustrations may only be similar and serve as an orientation.

Liquid Line-WX. LED. Wall mounted luminaire. Luminaire body with fine radii made of aluminium, manufactured from a single casting without visible seams. Surface finish Jet Black. Direct/indirect light distribution. Colour temperature: 4000K (Cool White). Colour Rendering Index (CRI): >80. Opal diffuser for enhanced light transmission and perfect uniform illumination. Switchable. LxWxH (rectangular). L= 600mm. W=