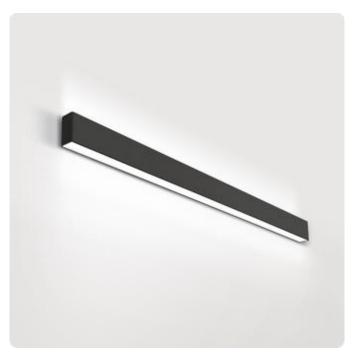

## Liquid Line-WX

Wall mounted luminaire - Direct/indirect light distribution

Illustrations may only be similar and serve as an orientation.

Liquid Line-WX. LED. Wall mounted luminaire. Luminaire body with fine radii made of aluminium, manufactured from a single casting without visible seams. Surface finish Jet Black. Direct/indirect light distribution. Colour temperature: 4000K (Cool White). Colour Rendering Index (CRI): >80. Opal diffuser for enhanced light transmission and perfect uniform illumination. Switchable. LxWxH (rectangular). L= 600mm. W=

40+14mm. H=75mm. Medium-power current. 1960lm. 17W. 2kg. Binning initial <= MacAdam 3. IP20. Protection class I. CE, UKCA marking. IK02. 220-240V. 50-60 Hz. RG0 (EN62471). Luminous flux reduction up to 0,3%/1.000 operating hours. Nominal failure rate: 0,2%/1.000 operating hours. L85B10 (tq 25°C) = 50.000h. 5 years warranty. Manufacturer: Lightnet GmbH, ISO 9001:2015 certificated.