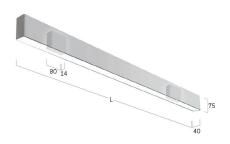

## Liquid Line-WX

Wall mounted luminaire - Direct/indirect light distribution

Illustrations may only be similar and serve as an orientation.

Liquid Line-WX. LED. Wall mounted luminaire. Luminaire body with fine radii made of aluminium, manufactured from a single casting without visible seams. Surface finish Jet Black. Direct/indirect light distribution. Colour temperature: 4000K (Cool White). Colour Rendering Index (CRI): >80. Opal diffuser for enhanced light transmission and perfect uniform illumination. Switchable. LxWxH (rectangular). L= 600mm. W=

40+14mm. H=75mm. Medium-power current. 1960lm. 17W. 2kg. Binning initial <= MacAdam 3. IP20. Protection class I. CE, UKCA marking. IK02. 220-240V. 50-60 Hz. RG0 (EN62471). Luminous flux reduction up to 0,3%/1.000 operating hours. Nominal failure rate: 0,2%/1.000 operating hours. L85B10 (tq 25°C) = 50.000h. 5 years warranty. Manufacturer: Lightnet GmbH, ISO 9001:2015 certificated.