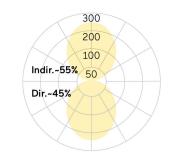

## Liquid Line-WX

Wall mounted luminaire - Direct/indirect light distribution

Illustrations may only be similar and serve as an orientation.

Liquid Line-WX. LED. Wall mounted luminaire. Luminaire body with fine radii made of aluminium, manufactured from a single casting without visible seams. Surface finish Snow White. Direct/indirect light distribution. Colour temperature: 3000K (Warm White). Colour Rendering Index (CRI): >80. Opal diffuser for enhanced light transmission and perfect uniform illumination. Switchable. LxWxH (rectangular). L= 600mm. W=40+14mm. H=75mm. Medium-power current.

Productname Liquid Line-WX

Lamp LED

Installation Type Wall mounted luminaire

Surface finish Snow White

Light characteristics Direct/indirect light distribution

Colour temperature 3000K CRI>80 Colour Rendering Index (CRI) Optical system Opal diffuser Switchable Control Length L/Diameter D (mm) L=600mm Width W (mm) W=40+14mm Height H (mm) H=75mm Current/Power Medium-Power Luminous Flux 1833lm Power consumption 17W