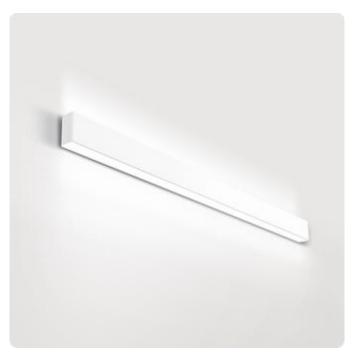

## Liquid Line-WX

Wall mounted luminaire - Direct/indirect light distribution

Illustrations may only be similar and serve as an orientation.

Liquid Line-WX. LED. Wall mounted luminaire. Luminaire body with fine radii made of aluminium, manufactured from a single casting without visible seams. Surface finish Snow White. Direct/indirect light distribution. Colour temperature: 3000K (Warm White). Colour Rendering Index (CRI): >80. Opal diffuser for enhanced light transmission and perfect uniform illumination. Switchable. LxWxH (rectangular). L= 600mm. W=40+14mm. H=75mm. Medium-power current.