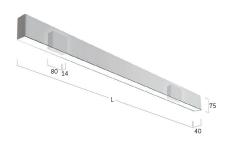

## Liquid Line-WX

Wall mounted luminaire - Direct/indirect light distribution

Illustrations may only be similar and serve as an orientation.

Liquid Line-WX. LED. Wall mounted luminaire. Luminaire body with fine radii made of aluminium, manufactured from a single casting without visible seams. Surface finish Snow White. Direct/indirect light distribution. Colour temperature: 3000K (Warm White). Colour Rendering Index (CRI): >80. Opal diffuser for enhanced light transmission and perfect uniform illumination. Switchable. LxWxH (rectangular). L= 600mm. W=40+14mm. H=75mm. Medium-power current.

Productname Liquid Line-WX

Lamp LED

Installation Type Wall mounted luminaire

Surface finish Snow White

Light characteristics Direct/indirect light distribution

Colour temperature 3000K CRI>80 Colour Rendering Index (CRI) Optical system Opal diffuser Switchable Control Length L/Diameter D (mm) L=600mm Width W (mm) W=40+14mm Height H (mm) H=75mm Current/Power Medium-Power Luminous Flux 1833lm Power consumption 17W