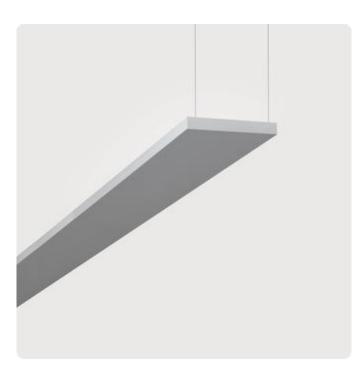

## Cubic-U4

Pendant luminaire - Indirect light distribution

Article code: CU4UEE-840H-L900-K

Illustrations may only be similar and serve as an orientation.

Cubic-U4. LED. Pendant luminaire. Luminaire body with 25mm visible overall height. Luminaire body made of highquality aluminum profile. Surface finish Silver Anodised. Indirect only light distribution. Colour temperature: 4000K (Cool White). Colour Rendering Index (CRI): >80. Indirect reflector. Switchable. LxWxH (rectangular). L=900mm. W= 200mm. H=25mm. Cord suspension for parallel installation with power supply cable and ceiling rose (Set). Pendant length max 1500mm. Power supply: transparent. Ceiling rose: Matching luminaire`s surface colour. High-power current. 5160lm. 39W. 3kg. Binning initial <= MacAdam 3. IP20. Protection class I. CE, UKCA marking. IK02. 220-240V. 50-60 Hz. RG0 (EN62471). Luminous flux reduction up to 0,4%/1.000 operating hours. Nominal failure rate: 0,2%/1.000 operating hours. L80B10 (tq 25° C) = 50.000h. 5 years warranty. Manufacturer: Lightnet GmbH, ISO 9001:2015 certificated.