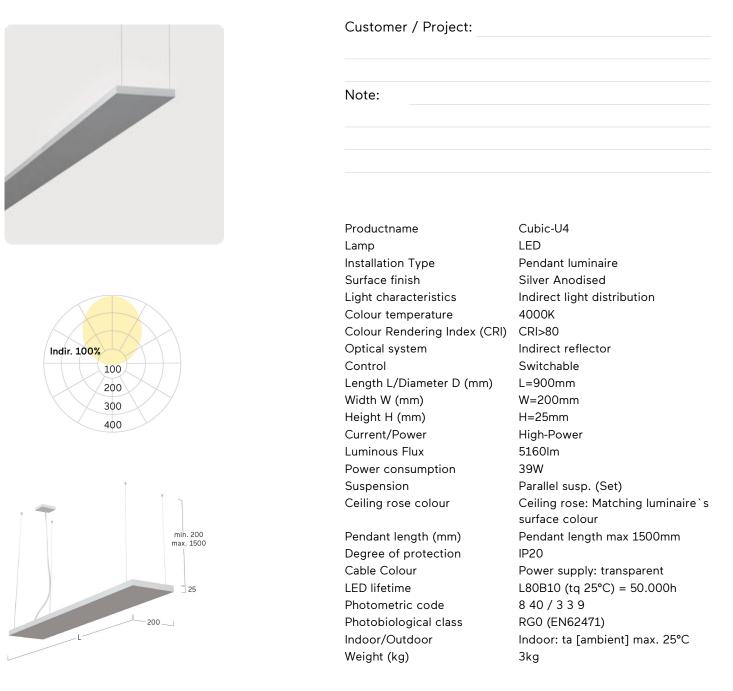

## Cubic-U4

Pendant luminaire - Indirect light distribution

Article code: CU4UEE-840H-L900-K

Illustrations may only be similar and serve as an orientation.

Cubic-U4. LED. Pendant luminaire. Luminaire body with 25mm visible overall height. Luminaire body made of highquality aluminum profile. Surface finish Silver Anodised. Indirect only light distribution. Colour temperature: 4000K (Cool White). Colour Rendering Index (CRI): >80. Indirect reflector. Switchable. LxWxH (rectangular). L=900mm. W= 200mm. H=25mm. Cord suspension for parallel installation with power supply cable and ceiling rose (Set). Pendant length max 1500mm. Power supply: transparent. Ceiling rose: Matching luminaire`s surface colour. High-power current. 5160lm. 39W. 3kg. Binning initial <= MacAdam 3. IP20. Protection class I. CE, UKCA marking. IK02. 220-240V. 50-60 Hz. RG0 (EN62471). Luminous flux reduction up to 0,4%/1.000 operating hours. Nominal failure rate: 0,2%/1.000 operating hours. L80B10 (tq 25° C) = 50.000h. 5 years warranty. Manufacturer: Lightnet GmbH, ISO 9001:2015 certificated.