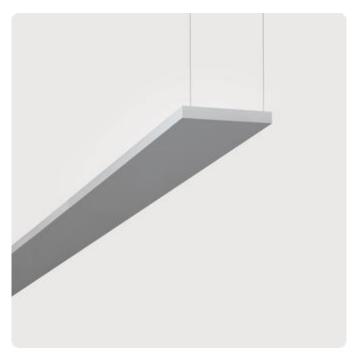

## Cubic-U4

Pendant luminaire - Indirect light distribution

Illustrations may only be similar and serve as an orientation.

Cubic-U4. LED. Pendant luminaire. Luminaire body with 25mm visible overall height. Luminaire body made of high-quality aluminum profile. Surface finish Silver Anodised. Indirect only light distribution. Colour temperature: 4000K (Cool White). Colour Rendering Index (CRI): >80. Indirect reflector. Switchable. LxWxH (rectangular). L=900mm. W= 200mm. H=25mm. Cord suspension for parallel installation with power supply cable and ceiling rose (Set). Pendant length max 1500mm. Power supply: transparent. Ceiling

rose: Matching luminaire`s surface colour. Medium-power current. 3800lm. 28W. 3kg. Binning initial <= MacAdam 3. IP20. Protection class I. CE, UKCA marking. IK02. 220-240V. 50-60 Hz. RG0 (EN62471). Luminous flux reduction up to 0,3%/1.000 operating hours. Nominal failure rate: 0,2%/1.000 operating hours. L85B10 (tq 25°C) = 50.000h. 5 years warranty. Manufacturer: Lightnet GmbH, ISO 9001:2015 certificated.