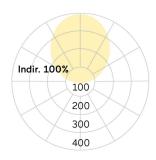

## Cubic-U4

Pendant luminaire - Indirect light distribution

Illustrations may only be similar and serve as an orientation.

Cubic-U4. LED. Pendant luminaire. Luminaire body with 25mm visible overall height. Luminaire body made of high-quality aluminum profile. Surface finish Silver Anodised. Indirect only light distribution. Colour temperature: 4000K (Cool White). Colour Rendering Index (CRI): >80. Indirect reflector. Switchable. LxWxH (rectangular). L=900mm. W= 200mm. H=25mm. Cord suspension for parallel installation with power supply cable and ceiling rose (Set). Pendant length max 1500mm. Power supply: transparent. Ceiling

Productname Cubic-U4 Lamp LED

Installation Type Pendant luminaire Surface finish Silver Anodised

Colour temperature 4000K Colour Rendering Index (CRI) CRI>80

Optical system Indirect reflector
Control Switchable
Length L/Diameter D (mm) L=900mm
Width W (mm) W=200mm
Height H (mm) H=25mm
Current/Power Medium-Power
Luminous Flux 3800lm