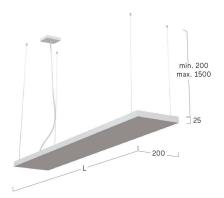

## Cubic-U4

Pendant luminaire - Indirect light distribution

Illustrations may only be similar and serve as an orientation.

Cubic-U4. LED. Pendant luminaire. Luminaire body with 25mm visible overall height. Luminaire body made of high-quality aluminum profile. Surface finish Silver Anodised. Indirect only light distribution. Colour temperature: 4000K (Cool White). Colour Rendering Index (CRI): >80. Indirect reflector. Switchable. LxWxH (rectangular). L=900mm. W= 200mm. H=25mm. Cord suspension for parallel installation with power supply cable and ceiling rose (Set). Pendant length max 1500mm. Power supply: transparent. Ceiling

Productname Cubic-U4 Lamp LED

Installation Type Pendant luminaire Surface finish Silver Anodised

Colour temperature 4000K Colour Rendering Index (CRI) CRI>80

Optical system Indirect reflector
Control Switchable
Length L/Diameter D (mm) L=900mm
Width W (mm) W=200mm
Height H (mm) H=25mm
Current/Power Medium-Power
Luminous Flux 3800lm

Suspension Parallel susp. (Set)

Ceiling rose colour Ceiling rose: Matching luminaire`s

28W

surface colour

Pendant length (mm) Pendant length max 1500mm

Degree of protection IP2

Cable Colour Power supply: transparent
LED lifetime L85B10 (tq 25°C) = 50.000h