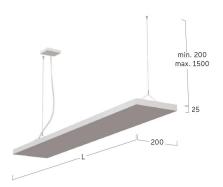

## Cubic-U4

Pendant luminaire - Indirect light distribution

Illustrations may only be similar and serve as an orientation.

Cubic-U4. LED. Pendant luminaire. Luminaire body with 25mm visible overall height. Luminaire body made of high-quality aluminum profile. Surface finish Silver Anodised. Indirect only light distribution. Colour temperature: 4000K (Cool White). Colour Rendering Index (CRI): >80. Indirect reflector. Switchable. LxWxH (rectangular). L=900mm. W= 200mm. H=25mm. Y-cord suspension with power supply cable and ceiling rose (Set). Pendant length max 1500mm. Power supply: transparent. Ceiling rose:

Optical system Indirect reflector Control Switchable Length L/Diameter D (mm) L=900mm Width W (mm) W=200mm Height H (mm) H=25mm Current/Power Medium-Power Luminous Flux 3800lm Power consumption 28W

Suspension Y-susp. (Set)

Ceiling rose colour Ceiling rose: Matching luminaire`s

surface colour

Pendant length (mm) Pendant length max 1500mm

Degree of protection IP20

Cable Colour Power supply: transparent LED lifetime L85B10 (tq 25°C) = 50.000h