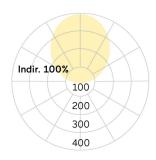

## Cubic-U4

Pendant luminaire - Indirect light distribution

Illustrations may only be similar and serve as an orientation.

Cubic-U4. LED. Pendant luminaire. Luminaire body with 25mm visible overall height. Luminaire body made of high-quality aluminum profile. Surface finish Silver Anodised. Indirect only light distribution. Colour temperature: 4000K (Cool White). Colour Rendering Index (CRI): >80. Indirect reflector. Switchable. LxWxH (rectangular). L=900mm. W= 200mm. H=25mm. Y-cord suspension with power supply cable and ceiling rose (Set). Pendant length max 1500mm. Power supply: transparent. Ceiling rose: