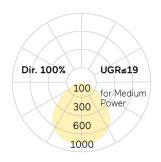

## Cubic-G4 System

System-Pendant luminaire - Direct light distribution

Illustrations may only be similar and serve as an orientation.

Cubic-G4 System. LED. System-Pendant luminaire. Luminaire body with 25mm visible overall height and minimalist edge of only 5mm. Luminaire body made of high-quality aluminum profile. Middle module. Surface finish Silver Anodised. Direct only light distribution. Colour temperature: 4000K (Cool White). Colour Rendering Index (CRI): >80. Microprismatic screen for uniform illumination and reduced luminance in office areas. Switchable. LxWxH (middle module). L=1200mm. W=200mm. H=25mm. Y-cord suspension with power

Optical system Microprismatic screen

Control Switchable
Length L/Diameter D (mm) L=1200mm
Width W (mm) W=200mm
Height H (mm) H=25mm
Current/Power High-Power
Luminous Flux 3900lm
Power consumption 34W

Suspension Y-susp. (Set)