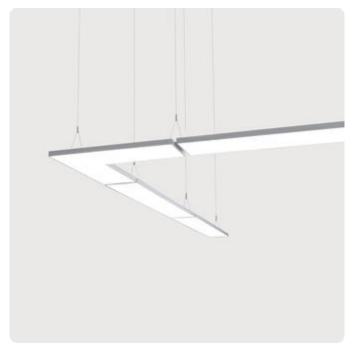

## Cubic-G4 System

System-Pendant luminaire - Direct light distribution

Illustrations may only be similar and serve as an orientation.

Cubic-G4 System. LED. System-Pendant luminaire. Luminaire body with 25mm visible overall height and minimalist edge of only 5mm. Luminaire body made of high-quality aluminum profile. Middle module. Surface finish Silver Anodised. Direct only light distribution. Colour temperature: 4000K (Cool White). Colour Rendering Index (CRI): >80. Microprismatic screen for uniform illumination and reduced luminance in office areas. Switchable. LxWxH (middle module). L=1200mm. W=200mm. H=25mm. Y-cord suspension with power

supply cable and ceiling rose (Set). Pendant length max 1500mm. Power supply: transparent. Ceiling rose: Matching luminaire`s surface colour. High-power current. 3900lm. 34W. 4,8kg. Binning initial <= MacAdam 3. IP20. Protection class I. CE, UKCA marking. Prüfzeichen: ENEC. IK02. 220-240V. 50-60 Hz. RG0 (EN62471). Luminous flux reduction up to 0,4%/1.000 operating hours. Nominal failure rate: 0,2%/1.000 operating hours. L80B10 (tq 25°C) = 50.000h. 5 years warranty. Manufacturer: Lightnet GmbH, ISO 9001:2015 certificated.