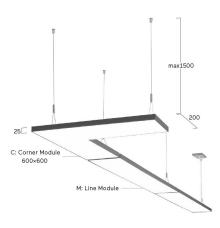

## Cubic-G4 System

System-Pendant luminaire - Direct light distribution

Illustrations may only be similar and serve as an orientation.

Cubic-G4 System. LED. System-Pendant luminaire. Luminaire body with 25mm visible overall height and minimalist edge of only 5mm. Luminaire body made of high-quality aluminum profile. Middle module. Surface finish Silver Anodised. Direct only light distribution. Colour temperature: 4000K (Cool White). Colour Rendering Index (CRI): >80. Microprismatic screen for uniform illumination and reduced luminance in office areas. Switchable. LxWxH (middle module). L=1200mm. W=200mm. H=25mm. Y-cord suspension with power

supply cable and ceiling rose (Set). Pendant length max 1500mm. Power supply: transparent. Ceiling rose: Matching luminaire`s surface colour. High-power current. 3900lm. 34W. 4,8kg. Binning initial <= MacAdam 3. IP20. Protection class I. CE, UKCA marking. Prüfzeichen: ENEC. IK02. 220-240V. 50-60 Hz. RG0 (EN62471). Luminous flux reduction up to 0,4%/1.000 operating hours. Nominal failure rate: 0,2%/1.000 operating hours. L80B10 (tq 25°C) = 50.000h. 5 years warranty. Manufacturer: Lightnet GmbH, ISO 9001:2015 certificated.

Optical system Microprismatic screen

Control Switchable
Length L/Diameter D (mm) L=1200mm
Width W (mm) W=200mm
Height H (mm) H=25mm
Current/Power High-Power
Luminous Flux 3900lm
Power consumption 34W

Suspension Y-susp. (Set)

Ceiling rose colour Ceiling rose: Matching luminaire`s

surface colour

Pendant length (mm) Pendant length max 1500mm

Degree of protection IP20

Certification Prüfzeichen: ENEC

Cable Colour Power supply: transparent LED lifetime L80B10 (tq 25°C) = 50.000h