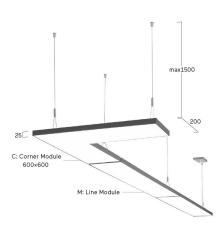

## Cubic-G4 System

System-Pendant luminaire - Direct light distribution

Illustrations may only be similar and serve as an orientation.

Cubic-G4 System. LED. System-Pendant luminaire. Luminaire body with 25mm visible overall height and minimalist edge of only 5mm. Luminaire body made of high-quality aluminum profile. Corner module. Surface finish Silver Anodised. Direct only light distribution. Colour temperature: 4000K (Cool White). Colour Rendering Index (CRI): >80. Opal diffuser for enhanced light transmission and perfect uniform illumination. Switchable. LxWxH (corner module). L=600mm. W=200mm. H=25mm. Y-cord suspension with power supply

cable and ceiling rose (Set). Pendant length max 1500mm. Power supply: transparent. Ceiling rose: Matching luminaire`s surface colour. High-power current. 2950lm. 31W. 4,5kg. Binning initial <= MacAdam 3. IP20. Protection class I. CE, UKCA marking. Prüfzeichen: ENEC. IK02. 220-240V. 50-60 Hz. RG0 (EN62471). Luminous flux reduction up to 0,4%/1.000 operating hours. Nominal failure rate: 0,2%/1.000 operating hours. L80B10 (tq 25°C) = 50.000h. 5 years warranty. Manufacturer: Lightnet GmbH, ISO 9001:2015 certificated.

Control Switchable
Length L/Diameter D (mm) L=600mm
Width W (mm) W=200mm
Height H (mm) H=25mm
Current/Power High-Power
Luminous Flux 2950lm
Power consumption 31W

Suspension Y-susp. (Set)

Ceiling rose colour Ceiling rose: Matching luminaire`s

surface colour

Pendant length (mm) Pendant length max 1500mm

Degree of protection IP20

Certification Prüfzeichen: ENEC

Cable Colour Power supply: transparent LED lifetime L80B10 (tq 25°C) = 50.000h

Photometric code 8 40 / 3 3 9 Photobiological class RG0 (EN62471)