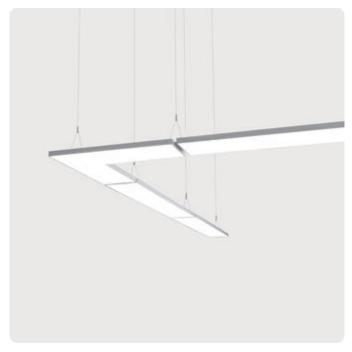

## Cubic-G4 System

System-Pendant luminaire - Direct light distribution

Illustrations may only be similar and serve as an orientation.

Cubic-G4 System. LED. System-Pendant luminaire. Luminaire body with 25mm visible overall height and minimalist edge of only 5mm. Luminaire body made of high-quality aluminum profile. Corner module. Surface finish Silver Anodised. Direct only light distribution. Colour temperature: 4000K (Cool White). Colour Rendering Index (CRI): >80. Opal diffuser for enhanced light transmission and perfect uniform illumination. Switchable. LxWxH (corner module). L=600mm. W=200mm. H=25mm. Y-cord suspension with power supply

cable and ceiling rose (Set). Pendant length max 1500mm. Power supply: transparent. Ceiling rose: Matching luminaire`s surface colour. High-power current. 2950lm. 31W. 4,5kg. Binning initial <= MacAdam 3. IP20. Protection class I. CE, UKCA marking. Prüfzeichen: ENEC. IK02. 220-240V. 50-60 Hz. RG0 (EN62471). Luminous flux reduction up to 0,4%/1.000 operating hours. Nominal failure rate: 0,2%/1.000 operating hours. L80B10 (tq 25°C) = 50.000h. 5 years warranty. Manufacturer: Lightnet GmbH, ISO 9001:2015 certificated.