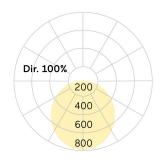

## Cubic-G4 System

System-Pendant luminaire - Direct light distribution

Illustrations may only be similar and serve as an orientation.

Cubic-G4 System. LED. System-Pendant luminaire. Luminaire body with 25mm visible overall height and minimalist edge of only 5mm. Luminaire body made of high-quality aluminum profile. Corner module. Surface finish Silver Anodised. Direct only light distribution. Colour temperature: 4000K (Cool White). Colour Rendering Index (CRI): >80. Opal diffuser for enhanced light transmission and perfect uniform illumination. Switchable. LxWxH (corner module). L=600mm. W=200mm. H=25mm. Y-cord suspension with power supply cable and ceiling rose (Set). Pendant length max

Colour Rendering Index (CRI) CRI>80
Optical system Opal diffuser
Control Switchable
Length L/Diameter D (mm) L=600mm
Width W (mm) W=200mm

Height H (mm) H=25mm
Current/Power Medium-Power
Luminous Flux 2370lm