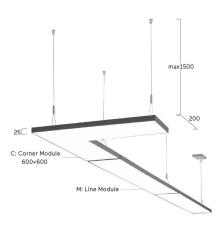

## Cubic-G4 System

System-Pendant luminaire - Direct light distribution

Illustrations may only be similar and serve as an orientation.

Cubic-G4 System. LED. System-Pendant luminaire. Luminaire body with 25mm visible overall height and minimalist edge of only 5mm. Luminaire body made of high-quality aluminum profile. Corner module. Surface finish Silver Anodised. Direct only light distribution. Colour temperature: 4000K (Cool White). Colour Rendering Index (CRI): >80. Opal diffuser for enhanced light transmission and perfect uniform illumination. Switchable. LxWxH (corner module). L=600mm. W=200mm. H=25mm. Y-cord suspension with power supply cable and ceiling rose (Set). Pendant length max

1500mm. Power supply: transparent. Ceiling rose: Matching luminaire`s surface colour. Medium-power current. 2370lm. 25W. 4,5kg. Binning initial <= MacAdam 3. IP20. Protection class I. CE, UKCA marking. Prüfzeichen: ENEC. IK02. 220-240V. 50-60 Hz. RG0 (EN62471). Luminous flux reduction up to 0,3%/1.000 operating hours. Nominal failure rate: 0,2%/1.000 operating hours. L85B10 (tq 25°C) = 50.000h. 5 years warranty. Manufacturer: Lightnet GmbH, ISO 9001:2015 certificated.

Productname Cubic-G4 System

Lamp LED

Installation Type System-Pendant luminaire

Module Type Corner module
Surface finish Silver Anodised
Light characteristics Direct light distribution

Colour temperature 4000K

Colour Rendering Index (CRI) CRI>80
Optical system Opal diffuser
Control Switchable
Length L/Diameter D (mm) L=600mm
Width W (mm) W=200mm

Height H (mm) H=25mm
Current/Power Medium-Power
Luminous Flux 2370lm

Power consumption 25W Suspension Y-susp. (Set)

Ceiling rose colour Ceiling rose: Matching luminaire`s

surface colour

Pendant length (mm) Pendant length max 1500mm

Degree of protection IP20

Certification Prüfzeichen: ENEC