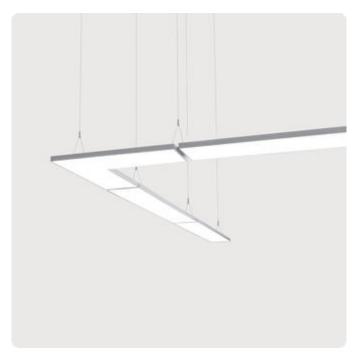

## Cubic-G4 System

System-Pendant luminaire - Direct light distribution

Illustrations may only be similar and serve as an orientation.

Cubic-G4 System. LED. System-Pendant luminaire. Luminaire body with 25mm visible overall height and minimalist edge of only 5mm. Luminaire body made of high-quality aluminum profile. Corner module. Surface finish Silver Anodised. Direct only light distribution. Colour temperature: 4000K (Cool White). Colour Rendering Index (CRI): >80. Opal diffuser for enhanced light transmission and perfect uniform illumination. Switchable. LxWxH (corner module). L=600mm. W=200mm. H=25mm. Y-cord suspension with power supply cable and ceiling rose (Set). Pendant length max

Productname Cubic-G4 System

Lamp LED

Installation Type System-Pendant luminaire

Module Type Corner module
Surface finish Silver Anodised
Light characteristics Direct light distribution

Colour temperature 4000K