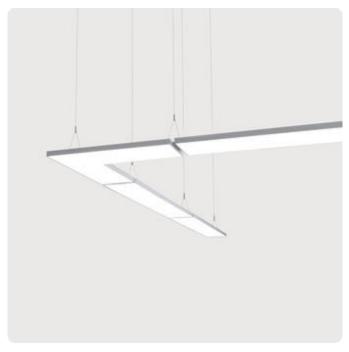

## Cubic-G4 System

System-Pendant luminaire - Direct light distribution

Illustrations may only be similar and serve as an orientation.

Cubic-G4 System. LED. System-Pendant luminaire. Luminaire body with 25mm visible overall height and minimalist edge of only 5mm. Luminaire body made of high-quality aluminum profile. Middle module. Surface finish Silver Anodised. Direct only light distribution. Colour temperature: 4000K (Cool White). Colour Rendering Index (CRI): >80. Opal diffuser for enhanced light transmission and perfect uniform illumination. Switchable. LxWxH (middle module). L=900mm. W=200mm. H=25mm. Y-cord suspension with power supply

cable and ceiling rose (Set). Pendant length max 1500mm. Power supply: transparent. Ceiling rose: Matching luminaire`s surface colour. High-power current. 2730lm. 26W. 4kg. Binning initial <= MacAdam 3. IP20. Protection class I. CE, UKCA marking. Prüfzeichen: ENEC. IK02. 220-240V. 50-60 Hz. RG0 (EN62471). Luminous flux reduction up to 0,4%/1.000 operating hours. Nominal failure rate: 0,2%/1.000 operating hours. L80B10 (tq 25°C) = 50.000h. 5 years warranty. Manufacturer: Lightnet GmbH, ISO 9001:2015 certificated.