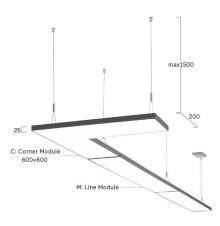

## Cubic-G4 System

System-Pendant luminaire - Direct light distribution

Illustrations may only be similar and serve as an orientation.

Cubic-G4 System. LED. System-Pendant luminaire. Luminaire body with 25mm visible overall height and minimalist edge of only 5mm. Luminaire body made of high-quality aluminum profile. Middle module. Surface finish Silver Anodised. Direct only light distribution. Colour temperature: 4000K (Cool White). Colour Rendering Index (CRI): >80. Opal diffuser for enhanced light transmission and perfect uniform illumination. Switchable. LxWxH (middle module). L=900mm. W=200mm. H=25mm. Y-cord suspension with power supply

cable and ceiling rose (Set). Pendant length max 1500mm. Power supply: transparent. Ceiling rose: Matching luminaire`s surface colour. High-power current. 2730lm. 26W. 4kg. Binning initial <= MacAdam 3. IP20. Protection class I. CE, UKCA marking. Prüfzeichen: ENEC. IK02. 220-240V. 50-60 Hz. RG0 (EN62471). Luminous flux reduction up to 0,4%/1.000 operating hours. Nominal failure rate: 0,2%/1.000 operating hours. L80B10 (tq 25°C) = 50.000h. 5 years warranty. Manufacturer: Lightnet GmbH, ISO 9001:2015 certificated.

Productname Cubic-G4 System

Lamp LED

Installation Type System-Pendant luminaire

Module Type Middle module Surface finish Silver Anodised Light characteristics Direct light distribution

4000K Colour temperature Colour Rendering Index (CRI) CRI>80 Optical system Opal diffuser Control Switchable Length L/Diameter D (mm) L=900mm W=200mm

Width W (mm) Height H (mm) H=25mm Current/Power High-Power 2730lm Luminous Flux 26W Power consumption Suspension

Y-susp. (Set)

Ceiling rose colour Ceiling rose: Matching luminaire`s

surface colour

Pendant length (mm) Pendant length max 1500mm