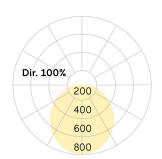

## Cubic-G4 System

System-Pendant luminaire - Direct light distribution

Illustrations may only be similar and serve as an orientation.

Cubic-G4 System. LED. System-Pendant luminaire. Luminaire body with 25mm visible overall height and minimalist edge of only 5mm. Luminaire body made of high-quality aluminum profile. Middle module. Surface finish Silver Anodised. Direct only light distribution. Colour temperature: 4000K (Cool White). Colour Rendering Index (CRI): >80. Opal diffuser for enhanced light transmission and perfect uniform illumination. Switchable. LxWxH (middle module). L=900mm. W=200mm. H=25mm. Y-cord suspension with power supply