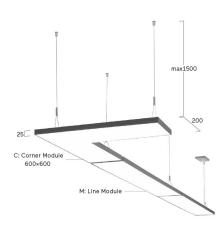

## Cubic-G4 System

System-Pendant luminaire - Direct light distribution

Illustrations may only be similar and serve as an orientation.

Cubic-G4 System. LED. System-Pendant luminaire. Luminaire body with 25mm visible overall height and minimalist edge of only 5mm. Luminaire body made of high-quality aluminum profile. Middle module. Surface finish Silver Anodised. Direct only light distribution. Colour temperature: 4000K (Cool White). Colour Rendering Index (CRI): >80. Microprismatic screen for uniform illumination and reduced luminance in office areas. UGR<=19. Switchable. LxWxH (middle module). L=900mm. W= 200mm. H=25mm. Y-cord suspension with

power supply cable and ceiling rose (Set). Pendant length max 1500mm. Power supply: transparent. Ceiling rose: Matching luminaire`s surface colour. Mediumpower current. 2280lm. 21W. 4kg. Binning initial <= MacAdam 3. IP20. Protection class I. CE, UKCA marking. Prüfzeichen: ENEC. IK02. 220-240V. 50-60 Hz. RG0 (EN62471). Luminous flux reduction up to 0,3%/1.000 operating hours. Nominal failure rate: 0,2%/1.000 operating hours. L85B10 (tq 25°C) = 50.000h. 5 years warranty. Manufacturer: Lightnet GmbH, ISO 9001:2015 certificated.

Optical system Microprismatic screen

Control Switchable
Length L/Diameter D (mm) L=900mm
Width W (mm) W=200mm
Height H (mm) H=25mm
Current/Power Medium-Power
Luminous Flux 2280lm

Power consumption 21W
Suspension Y-susp. (Set)

Ceiling rose colour Ceiling rose: Matching luminaire`s

surface colour

Pendant length (mm) Pendant length max 1500mm

Degree of protection IP20

Certification Prüfzeichen: ENEC

Cable Colour Power supply: transparent LED lifetime L85B10 (tq  $25^{\circ}$ C) = 50.000h