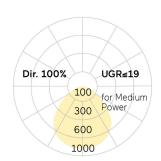

UGR UGR<=19
Photometric code 8 40 / 3 3 9
Photobiological class RG0 (EN62471)

Indoor/Outdoor Indoor: ta [ambient] max. 25°C

Weight (kg) 4kg