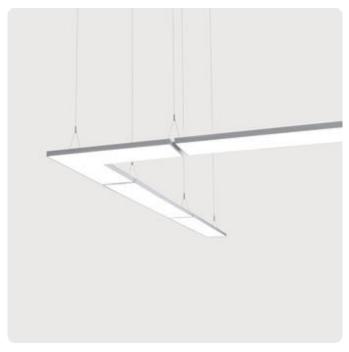

## Cubic-G4 System

System-Pendant luminaire - Direct light distribution

Illustrations may only be similar and serve as an orientation.

Cubic-G4 System. LED. System-Pendant luminaire. Luminaire body with 25mm visible overall height and minimalist edge of only 5mm. Luminaire body made of high-quality aluminum profile. Middle module. Surface finish Silver Anodised. Direct only light distribution. Colour temperature: 4000K (Cool White). Colour Rendering Index (CRI): >80. Microprismatic screen for uniform illumination and reduced luminance in office areas. UGR<=19. Switchable. LxWxH (middle module). L=900mm. W= 200mm. H=25mm. Y-cord suspension with

power supply cable and ceiling rose (Set). Pendant length max 1500mm. Power supply: transparent. Ceiling rose: Matching luminaire`s surface colour. Mediumpower current. 2280lm. 21W. 4kg. Binning initial <= MacAdam 3. IP20. Protection class I. CE, UKCA marking. Prüfzeichen: ENEC. IK02. 220-240V. 50-60 Hz. RG0 (EN62471). Luminous flux reduction up to 0,3%/1.000 operating hours. Nominal failure rate: 0,2%/1.000 operating hours. L85B10 (tq 25°C) = 50.000h. 5 years warranty. Manufacturer: Lightnet GmbH, ISO 9001:2015 certificated.