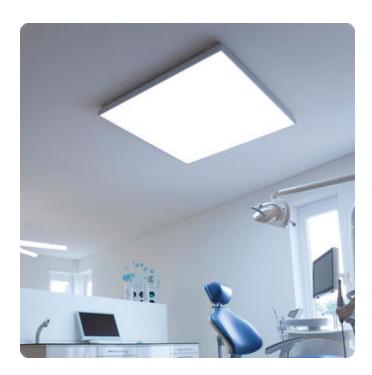

## Cubic-X6

Surface mounted luminaire - Direct/indirect light distribution Article code: CX6OWE-840M-Q600

Illustrations may only be similar and serve as an orientation.

Cubic-X6. LED. Wall or ceiling mounted luminaire. Luminaire body with distance-spacer. Luminaire body made of highquality aluminum profile. Surface finish Snow White. Direct light distribution and indirect lighting corona. Colour temperature: 4000K (Cool White). Colour Rendering Index (CRI): >80. Opal diffuser for enhanced light transmission and perfect uniform illumination. Switchable. LxWxH (square). L=600mm. W=600mm. H=25+22mm. Mediumpower current.