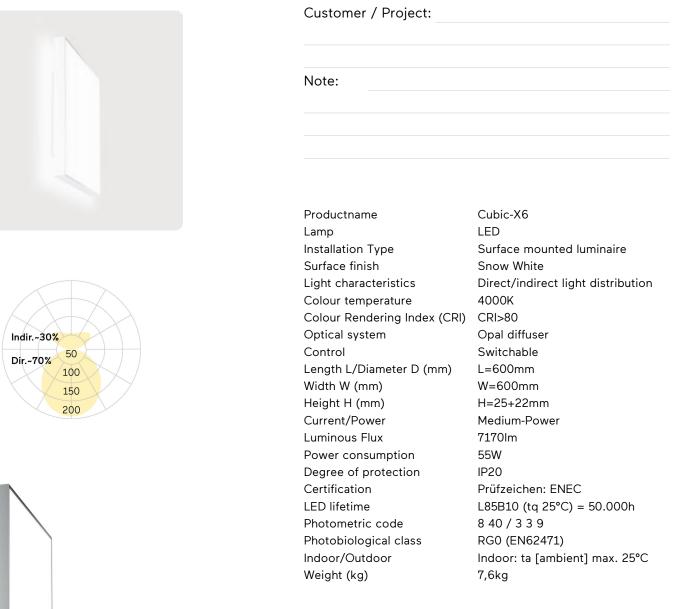

## Cubic-X6

Surface mounted luminaire - Direct/indirect light distribution Article code: CX6OWE-840M-Q600

Illustrations may only be similar and serve as an orientation.

Cubic-X6. LED. Wall or ceiling mounted luminaire. Luminaire body with distance-spacer. Luminaire body made of highquality aluminum profile. Surface finish Snow White. Direct light distribution and indirect lighting corona. Colour temperature: 4000K (Cool White). Colour Rendering Index (CRI): >80. Opal diffuser for enhanced light transmission and perfect uniform illumination. Switchable. LxWxH (square). L=600mm. W=600mm. H=25+22mm. Mediumpower current.

7170Im. 55W. 7,6kg. Binning initial <= MacAdam 3. IP20. Protection class I. CE, UKCA marking. Prüfzeichen: ENEC. IK02. 220-240V. 50-60 Hz. RG0 (EN62471). Luminous flux reduction up to 0,3%/1.000 operating hours. Nominal failure rate: 0,2%/1.000 operating hours. L85B10 (tq 25°C) = 50.000h. 5 years warranty. Manufacturer: Lightnet GmbH, ISO 9001:2015 certificated.