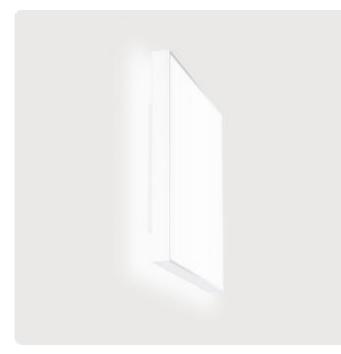

## Cubic-X6

Surface mounted luminaire - Direct/indirect light distribution Article code: CX6OWE-840M-Q600

Illustrations may only be similar and serve as an orientation.

Cubic-X6. LED. Wall or ceiling mounted luminaire. Luminaire body with distance-spacer. Luminaire body made of highquality aluminum profile. Surface finish Snow White. Direct light distribution and indirect lighting corona. Colour temperature: 4000K (Cool White). Colour Rendering Index (CRI): >80. Opal diffuser for enhanced light transmission and perfect uniform illumination. Switchable. LxWxH (square). L=600mm. W=600mm. H=25+22mm. Mediumpower current.