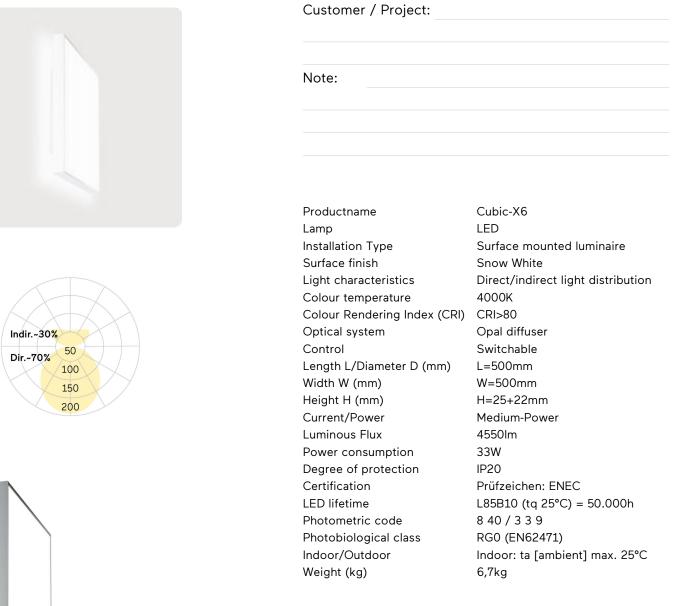

## Cubic-X6

Surface mounted luminaire - Direct/indirect light distribution Article code: CX6OWE-840M-Q500

Illustrations may only be similar and serve as an orientation.

Cubic-X6. LED. Wall or ceiling mounted luminaire. Luminaire body with distance-spacer. Luminaire body made of highquality aluminum profile. Surface finish Snow White. Direct light distribution and indirect lighting corona. Colour temperature: 4000K (Cool White). Colour Rendering Index (CRI): >80. Opal diffuser for enhanced light transmission and perfect uniform illumination. Switchable. LxWxH (square). L=500mm. W=500mm. H=25+22mm. Mediumpower current.

4550lm. 33W. 6,7kg. Binning initial <= MacAdam 3. IP20. Protection class I. CE, UKCA marking. Prüfzeichen: ENEC. IK02. 220-240V. 50-60 Hz. RG0 (EN62471). Luminous flux reduction up to 0,3%/1.000 operating hours. Nominal failure rate: 0,2%/1.000 operating hours. L85B10 (tq 25°C) = 50.000h. 5 years warranty. Manufacturer: Lightnet GmbH, ISO 9001:2015 certificated.

## Cubic-X6

Surface mounted luminaire - Direct/indirect light distribution

Article code: CX6OWE-840M-Q500

25 25 Q