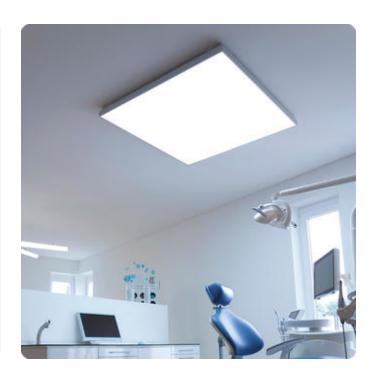

## Cubic-X6

Surface mounted luminaire - Direct/indirect light distribution Article code: CX6OWE-840M-Q500

Illustrations may only be similar and serve as an orientation.

Cubic-X6. LED. Wall or ceiling mounted luminaire. Luminaire body with distance-spacer. Luminaire body made of highquality aluminum profile. Surface finish Snow White. Direct light distribution and indirect lighting corona. Colour temperature: 4000K (Cool White). Colour Rendering Index (CRI): >80. Opal diffuser for enhanced light transmission and perfect uniform illumination. Switchable. LxWxH (square). L=500mm. W=500mm. H=25+22mm. Mediumpower current.

## Cubic-X6

Surface mounted luminaire - Direct/indirect light distribution

Article code: CX6OWE-840M-Q500

25 25 Q