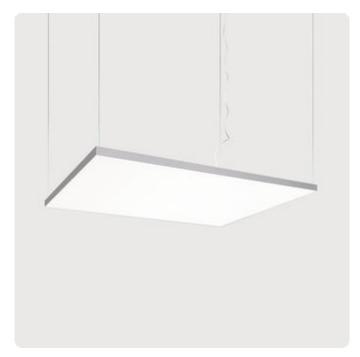

## Cubic-G2

Pendant luminaire - Direct light distribution

Article code: CG2AEL-840M-Q1200-K

Illustrations may only be similar and serve as an orientation.

Cubic-G2. LED. Pendant luminaire with minimalist edge of only 5mm. Luminaire body made of high-quality aluminum profile. Surface finish Silver Anodised. Direct only light distribution. Colour temperature: 4000K (Cool White). Colour Rendering Index (CRI): >80. Microprismatic screen for uniform illumination and reduced luminance in office areas. UGR<=19. Dimmable DALI. LxWxH (square). L= 1200mm. W=1200mm. H=75mm. Cord suspension for parallel installation with power supply cable and ceiling rose (Set). Pendant length max 1500mm. Power supply:

Productname Cubic-G2 Lamp LED

Installation Type Pendant luminaire
Surface finish Silver Anodised
Light characteristics Direct light distribution

Colour temperature 4000K Colour Rendering Index (CRI) CRI>80

Optical system Microprismatic screen Control Dimmable (DALI) Length L/Diameter D (mm) L=1200mm Width W (mm) W=1200mm Height H (mm) H=75mm Current/Power Medium-Power 14100lm Luminous Flux 122W Power consumption

Suspension Parallel susp. (Set)

Ceiling rose colour Ceiling rose: Matching luminaire`s

surface colour

Pendant length (mm) Pendant length max 1500mm

Degree of protection IP20

Certification Prüfzeichen: ENEC