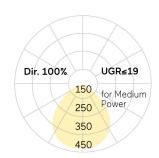

Cable Colour Power supply: transparent LED lifetime L85B10 (tq  $25^{\circ}$ C) = 50.000h

UGR UGR<=19
Photometric code 8 40 / 3 3 9
Photobiological class RG0 (EN62471)

Indoor/Outdoor Indoor: ta [ambient] max. 25°C