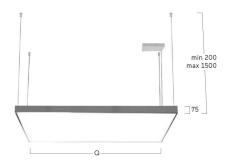

## Cubic-G2

Pendant luminaire - Direct light distribution

Article code: CG2AEL-840M-Q1200-K

Illustrations may only be similar and serve as an orientation.

Cubic-G2. LED. Pendant luminaire with minimalist edge of only 5mm. Luminaire body made of high-quality aluminum profile. Surface finish Silver Anodised. Direct only light distribution. Colour temperature: 4000K (Cool White). Colour Rendering Index (CRI): >80. Microprismatic screen for uniform illumination and reduced luminance in office areas. UGR<=19. Dimmable DALI. LxWxH (square). L= 1200mm. W=1200mm. H=75mm. Cord suspension for parallel installation with power supply cable and ceiling rose (Set). Pendant length max 1500mm. Power supply:

Optical system Microprismatic screen Control Dimmable (DALI) Length L/Diameter D (mm) L=1200mm Width W (mm) W=1200mm Height H (mm) H=75mm Current/Power Medium-Power 14100lm Luminous Flux 122W Power consumption

Suspension Parallel susp. (Set)

Ceiling rose colour Ceiling rose: Matching luminaire`s

surface colour

Pendant length (mm) Pendant length max 1500mm

Degree of protection IP20

Certification Prüfzeichen: ENEC