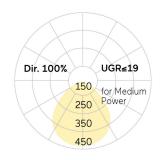

Degree of protection IP20

Certification Prüfzeichen: ENEC

Cable Colour Power supply: transparent LED lifetime L85B10 (tq  $25^{\circ}$ C) = 50.000h

UGR UGR<=19
Photometric code 8 40 / 3 3 9
Photobiological class RG0 (EN62471)