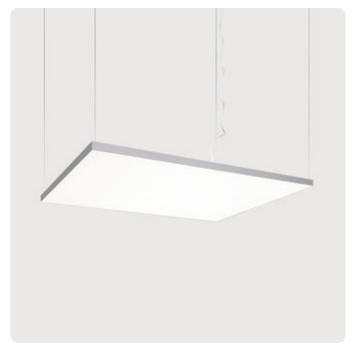

## Cubic-G2

Pendant luminaire - Direct light distribution

Article code: CG2AEL-840M-Q900-K

Illustrations may only be similar and serve as an orientation.

Cubic-G2. LED. Pendant luminaire with minimalist edge of only 5mm. Luminaire body made of high-quality aluminum profile. Surface finish Silver Anodised. Direct only light distribution. Colour temperature: 4000K (Cool White). Colour Rendering Index (CRI): >80. Microprismatic screen for uniform illumination and reduced luminance in office areas. UGR<=19. Dimmable DALI. LxWxH (square). L= 900mm. W=900mm. H=75mm. Cord suspension for parallel installation with power supply cable and ceiling rose (Set). Pendant length max 1500mm. Power supply:

Productname Cubic-G2 Lamp LED

Installation Type Pendant luminaire
Surface finish Silver Anodised
Light characteristics Direct light distribution

Colour temperature 4000K Colour Rendering Index (CRI) CRI>80

Optical system

Control

Length L/Diameter D (mm)

Width W (mm)

Height H (mm)

Current/Power

Microprismatic screen
Dimmable (DALI)

L=900mm

W=900mm

H=75mm

Medium-Power

Luminous Flux 7910lm Power consumption 67W

Suspension Parallel susp. (Set)

Ceiling rose colour Ceiling rose: Matching luminaire`s

surface colour

Pendant length (mm) Pendant length max 1500mm