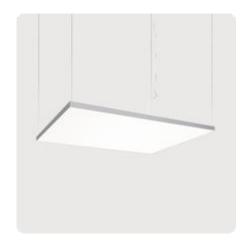

## Cubic-G2

Pendant luminaire - Direct light distribution

Article code: CG2AEL-840M-Q900-K

Illustrations may only be similar and serve as an orientation.

Cubic-G2. LED. Pendant luminaire with minimalist edge of only 5mm. Luminaire body made of high-quality aluminum profile. Surface finish Silver Anodised. Direct only light distribution. Colour temperature: 4000K (Cool White). Colour Rendering Index (CRI): >80. Microprismatic screen for uniform illumination and reduced luminance in office areas. UGR<=19. Dimmable DALI. LxWxH (square). L= 900mm. W=900mm. H=75mm. Cord suspension for parallel installation with power supply cable and ceiling rose (Set). Pendant length max 1500mm. Power supply:

Productname Cubic-G2 Lamp LED

Installation Type Pendant luminaire
Surface finish Silver Anodised
Light characteristics Direct light distribution

Colour temperature 4000K Colour Rendering Index (CRI) CRI>80

Optical system

Control

Length L/Diameter D (mm)

Width W (mm)

Height H (mm)

Current/Power

Microprismatic screen
Dimmable (DALI)

L=900mm

W=900mm

H=75mm

Medium-Power

Luminous Flux 7910lm Power consumption 67W

Suspension Parallel susp. (Set)

Ceiling rose colour Ceiling rose: Matching luminaire`s

surface colour

Pendant length (mm) Pendant length max 1500mm