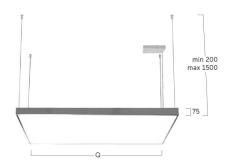

## Cubic-G2

Pendant luminaire - Direct light distribution

Article code: CG2AEL-840M-Q900-K

Illustrations may only be similar and serve as an orientation.

Cubic-G2. LED. Pendant luminaire with minimalist edge of only 5mm. Luminaire body made of high-quality aluminum profile. Surface finish Silver Anodised. Direct only light distribution. Colour temperature: 4000K (Cool White). Colour Rendering Index (CRI): >80. Microprismatic screen for uniform illumination and reduced luminance in office areas. UGR<=19. Dimmable DALI. LxWxH (square). L= 900mm. W=900mm. H=75mm. Cord suspension for parallel installation with power supply cable and ceiling rose (Set). Pendant length max 1500mm. Power supply:

Optical system

Control

Length L/Diameter D (mm)

Width W (mm)

Height H (mm)

Current/Power

Microprismatic screen
Dimmable (DALI)

L=900mm

W=900mm

H=75mm

Medium-Power

Luminous Flux 7910lm Power consumption 67W

Suspension Parallel susp. (Set)

Ceiling rose colour Ceiling rose: Matching luminaire`s

surface colour

Pendant length (mm) Pendant length max 1500mm