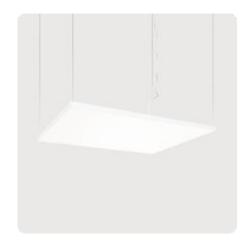

## Cubic-G2

Pendant luminaire - Direct light distribution

Article code: CG2AWL-840M-Q900-K

Illustrations may only be similar and serve as an orientation.

Cubic-G2. LED. Pendant luminaire with minimalist edge of only 5mm. Luminaire body made of high-quality aluminum profile. Surface finish Snow White. Direct only light distribution. Colour temperature: 4000K (Cool White). Colour Rendering Index (CRI): >80. Microprismatic screen for uniform illumination and reduced luminance in office areas. UGR<=19. Dimmable DALI. LxWxH (square). L= 900mm. W=900mm. H=75mm. Cord suspension for parallel installation with power supply cable and ceiling rose (Set). Pendant length max 1500mm. Power supply:

transparent. Ceiling rose: Matching luminaire`s surface colour. Medium-power current. 7910lm. 67W. 16,2kg. Binning initial <= MacAdam 3. IP20. Protection class I. CE, UKCA marking. Prüfzeichen: ENEC. IK02. 220-240V. 50-60 Hz. RG0 (EN62471). Luminous flux reduction up to 0,3%/1.000 operating hours. Nominal failure rate: 0,2%/1.000 operating hours. L85B10 (tq 25°C) = 50.000h. 5 years warranty. Manufacturer: Lightnet GmbH, ISO 9001:2015 certificated.