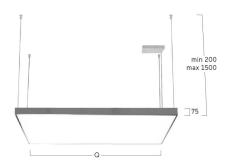

## Cubic-G2

Pendant luminaire - Direct light distribution

Article code: CG2AWL-840M-Q900-K

Illustrations may only be similar and serve as an orientation.

Cubic-G2. LED. Pendant luminaire with minimalist edge of only 5mm. Luminaire body made of high-quality aluminum profile. Surface finish Snow White. Direct only light distribution. Colour temperature: 4000K (Cool White). Colour Rendering Index (CRI): >80. Microprismatic screen for uniform illumination and reduced luminance in office areas. UGR<=19. Dimmable DALI. LxWxH (square). L= 900mm. W=900mm. H=75mm. Cord suspension for parallel installation with power supply cable and ceiling rose (Set). Pendant length max 1500mm. Power supply:

Height H (mm)

Current/Power

Luminous Flux

Microprismatic screen

Dimmable (DALI)

L=900mm

W=900mm

H=75mm

Medium-Power

Power consumption 67W

Suspension Parallel susp. (Set)

Ceiling rose colour Ceiling rose: Matching luminaire`s

surface colour

Pendant length (mm) Pendant length max 1500mm

Degree of protection IP20