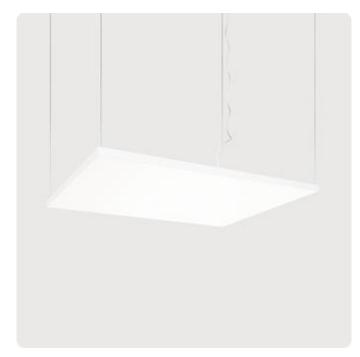

## Cubic-G2

Pendant luminaire - Direct light distribution

Article code: CG2AWL-840M-Q900-K

Illustrations may only be similar and serve as an orientation.

Cubic-G2. LED. Pendant luminaire with minimalist edge of only 5mm. Luminaire body made of high-quality aluminum profile. Surface finish Snow White. Direct only light distribution. Colour temperature: 4000K (Cool White). Colour Rendering Index (CRI): >80. Microprismatic screen for uniform illumination and reduced luminance in office areas. UGR<=19. Dimmable DALI. LxWxH (square). L= 900mm. W=900mm. H=75mm. Cord suspension for parallel installation with power supply cable and ceiling rose (Set). Pendant length max 1500mm. Power supply:

transparent. Ceiling rose: Matching luminaire`s surface colour. Medium-power current. 7910lm. 67W. 16,2kg. Binning initial <= MacAdam 3. IP20. Protection class I. CE, UKCA marking. Prüfzeichen: ENEC. IK02. 220-240V. 50-60 Hz. RG0 (EN62471). Luminous flux reduction up to 0,3%/1.000 operating hours. Nominal failure rate: 0,2%/1.000 operating hours. L85B10 (tq 25°C) = 50.000h. 5 years warranty. Manufacturer: Lightnet GmbH, ISO 9001:2015 certificated.