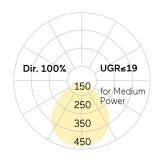

Certification Prüfzeichen: ENEC

Cable Colour Power supply: transparent LED lifetime L85B10 (tq  $25^{\circ}$ C) = 50.000h

UGR UGR<=19
Photometric code 8 40 / 3 3 9
Photobiological class RG0 (EN62471)

Indoor/Outdoor Indoor: ta [ambient] max. 25°C