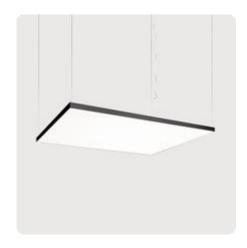

## Cubic-G2

Pendant luminaire - Direct light distribution

Article code: CG2ABE-840M-Q1200-K

Illustrations may only be similar and serve as an orientation.

Cubic-G2. LED. Pendant luminaire with minimalist edge of only 5mm. Luminaire body made of high-quality aluminum profile. Surface finish Jet Black. Direct only light distribution. Colour temperature: 4000K (Cool White). Colour Rendering Index (CRI): >80. Microprismatic screen for uniform illumination and reduced luminance in office areas. UGR<=19. Switchable. LxWxH (square). L=1200mm. W=1200mm. H=75mm. Cord suspension for parallel installation with power supply cable and ceiling rose (Set). Pendant length max 1500mm. Power supply:

Productname Cubic-G2
Lamp LED

Installation Type Pendant luminaire

Surface finish Jet Black

Colour temperature 4000K Colour Rendering Index (CRI) CRI>80

Optical system Microprismatic screen

Control Switchable
Length L/Diameter D (mm) L=1200mm
Width W (mm) W=1200mm
Height H (mm) H=75mm
Current/Power Medium-Power
Luminous Flux 14100lm
Power consumption 122W