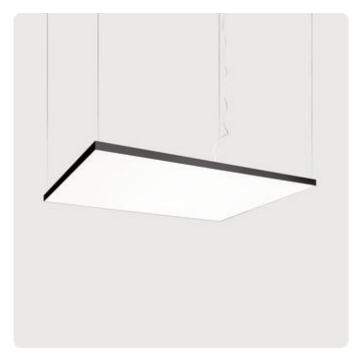

## Cubic-G2

Pendant luminaire - Direct light distribution

Article code: CG2ABE-840M-Q1200-K

Illustrations may only be similar and serve as an orientation.

Cubic-G2. LED. Pendant luminaire with minimalist edge of only 5mm. Luminaire body made of high-quality aluminum profile. Surface finish Jet Black. Direct only light distribution. Colour temperature: 4000K (Cool White). Colour Rendering Index (CRI): >80. Microprismatic screen for uniform illumination and reduced luminance in office areas. UGR<=19. Switchable. LxWxH (square). L=1200mm. W=1200mm. H=75mm. Cord suspension for parallel installation with power supply cable and ceiling rose (Set). Pendant length max 1500mm. Power supply:

Productname Cubic-G2
Lamp LED

Installation Type Pendant luminaire

Surface finish Jet Black

Colour temperature 4000K Colour Rendering Index (CRI) CRI>80

Optical system Microprismatic screen

Control Switchable
Length L/Diameter D (mm) L=1200mm
Width W (mm) W=1200mm
Height H (mm) H=75mm
Current/Power Medium-Power
Luminous Flux 14100lm
Power consumption 122W