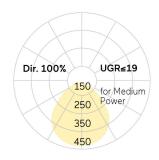

Cable Colour Power supply: transparent LED lifetime L85B10 (tq 25°C) = 50.000h

UGR UGR<=19
Photometric code 8 40 / 3 3 9
Photobiological class RG0 (EN62471)

Indoor/Outdoor Indoor: ta [ambient] max. 25°C