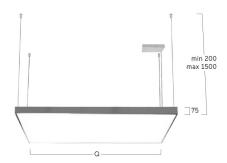

## Cubic-G2

Pendant luminaire - Direct light distribution

Article code: CG2ABE-840M-Q1200-K

Illustrations may only be similar and serve as an orientation.

Cubic-G2. LED. Pendant luminaire with minimalist edge of only 5mm. Luminaire body made of high-quality aluminum profile. Surface finish Jet Black. Direct only light distribution. Colour temperature: 4000K (Cool White). Colour Rendering Index (CRI): >80. Microprismatic screen for uniform illumination and reduced luminance in office areas. UGR<=19. Switchable. LxWxH (square). L=1200mm. W=1200mm. H=75mm. Cord suspension for parallel installation with power supply cable and ceiling rose (Set). Pendant length max 1500mm. Power supply:

Productname Cubic-G2
Lamp LED

Installation Type Pendant luminaire

Surface finish Jet Black

Colour temperature 4000K Colour Rendering Index (CRI) CRI>80

Optical system Microprismatic screen

Control Switchable
Length L/Diameter D (mm) L=1200mm
Width W (mm) W=1200mm
Height H (mm) H=75mm
Current/Power Medium-Power
Luminous Flux 14100lm
Power consumption 122W

Suspension Parallel susp. (Set)

Ceiling rose colour Ceiling rose: Matching luminaire`s

surface colour

Pendant length (mm) Pendant length max 1500mm

Degree of protection IP20

Certification Prüfzeichen: ENEC