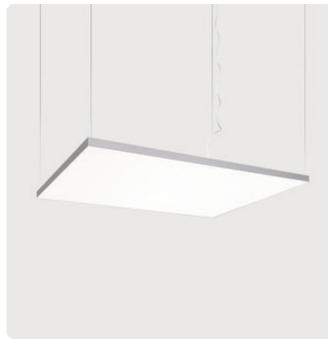

## Cubic-G2

Pendant luminaire - Direct light distribution

Illustrations may only be similar and serve as an orientation.

Cubic-G2. LED. Pendant luminaire with minimalist edge of only 5mm. Luminaire body made of high-quality aluminum profile. Surface finish Silver Anodised. Direct only light distribution. Colour temperature: 4000K (Cool White). Colour Rendering Index (CRI): >80. Microprismatic screen for uniform illumination and reduced luminance in office areas. UGR<=19. Switchable. LxWxH (square). L=900mm. W=900mm. H= 75mm. Cord suspension for parallel installation with power supply cable and ceiling rose (Set). Article code: CG2AEE-840M-Q900-K