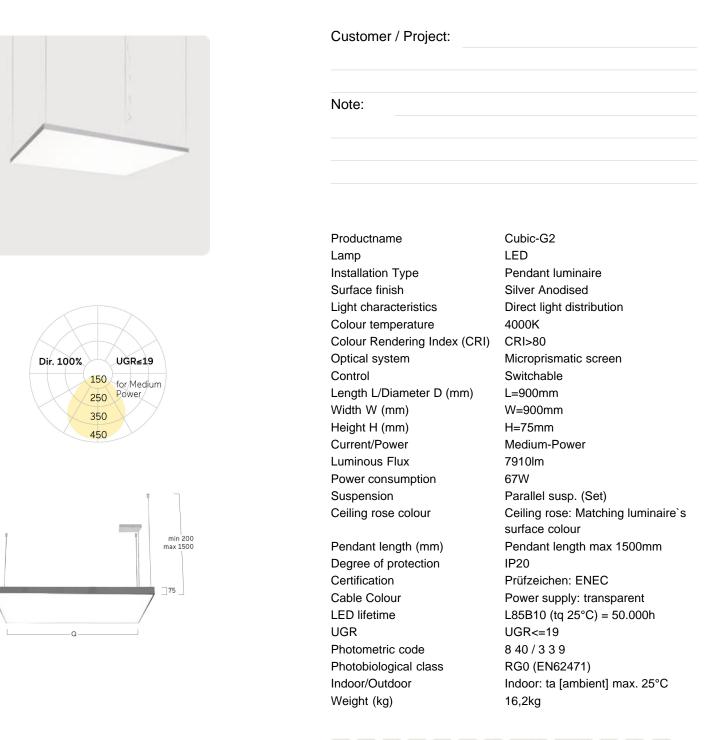

## Cubic-G2

Pendant luminaire - Direct light distribution

Illustrations may only be similar and serve as an orientation.

Cubic-G2. LED. Pendant luminaire with minimalist edge of only 5mm. Luminaire body made of high-quality aluminum profile. Surface finish Silver Anodised. Direct only light distribution. Colour temperature: 4000K (Cool White). Colour Rendering Index (CRI): >80. Microprismatic screen for uniform illumination and reduced luminance in office areas. UGR<=19. Switchable. LxWxH (square). L=900mm. W=900mm. H= 75mm. Cord suspension for parallel installation with power supply cable and ceiling rose (Set). Article code: CG2AEE-840M-Q900-K

Pendant length max 1500mm. Power supply: transparent. Ceiling rose: Matching luminaire`s surface colour. Mediumpower current. 7910lm. 67W. 16,2kg. Binning initial <= MacAdam 3. IP20. Protection class I. CE, UKCA marking. Prüfzeichen: ENEC. IK02. 220-240V. 50-60 Hz. RG0 (EN62471). Luminous flux reduction up to 0,3%/1.000 operating hours. Nominal failure rate: 0,2%/1.000 operating hours. L85B10 (tq 25°C) = 50.000h. 5 years warranty. Manufacturer: Lightnet GmbH, ISO 9001:2015 certificated.