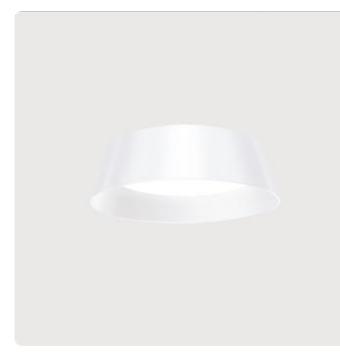

## Beam Me Up-X1

Surface mounted luminaire - Direct/indirect light distribution Article code: MX1AWE-830M-D1200-W

Illustrations may only be similar and serve as an orientation.

Beam Me Up-X1. LED. Design surface mounted luminaire for ceiling mounting with a setback lens optic in a decorative ring. Luminaire head made of high-quality processed fiberglass. Surface finish Snow White. Direct light distribution and indirect lighting corona. Colour temperature: 3000K (Warm White). Colour Rendering Index (CRI): >80. Microprismatic screen for uniform illumination and reduced luminance in office areas. UGR<=16. Reflector: Snow White. Switchable. DxH (round). D=1200mm. H=350+60mm. Medium-power current. 18204lm. 177W. 22,5kg. Binning initial <= MacAdam 3. IP20. Protection class I. CE, UKCA marking. IK02. 220-240V. 50-60 Hz. RG0 (EN62471). Luminous flux reduction up to 0,3%/1.000 operating hours. Nominal failure rate: 0,2%/1.000 operating hours. L85B10 (tq 25°C) = 50.000h. 5 years warranty. Manufacturer: Lightnet GmbH, ISO 9001:2015 certificated.