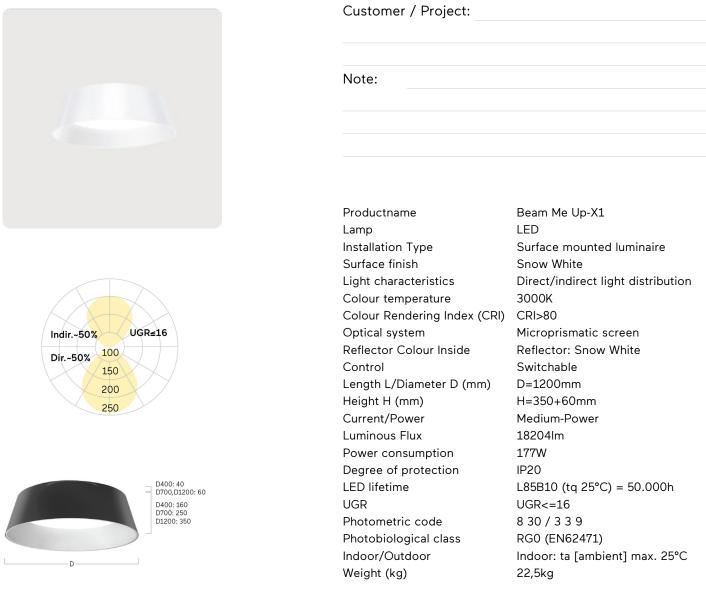

## Beam Me Up-X1

Surface mounted luminaire - Direct/indirect light distribution Article code: MX1AWE-830M-D1200-W

Illustrations may only be similar and serve as an orientation.

Beam Me Up-X1. LED. Design surface mounted luminaire for ceiling mounting with a setback lens optic in a decorative ring. Luminaire head made of high-quality processed fiberglass. Surface finish Snow White. Direct light distribution and indirect lighting corona. Colour temperature: 3000K (Warm White). Colour Rendering Index (CRI): >80. Microprismatic screen for uniform illumination and reduced luminance in office areas. UGR<=16. Reflector: Snow White. Switchable. DxH (round). D=1200mm. H=350+60mm. Medium-power current. 18204lm. 177W. 22,5kg. Binning initial <= MacAdam 3. IP20. Protection class I. CE, UKCA marking. IK02. 220-240V. 50-60 Hz. RG0 (EN62471). Luminous flux reduction up to 0,3%/1.000 operating hours. Nominal failure rate: 0,2%/1.000 operating hours. L85B10 (tq 25°C) = 50.000h. 5 years warranty. Manufacturer: Lightnet GmbH, ISO 9001:2015 certificated.