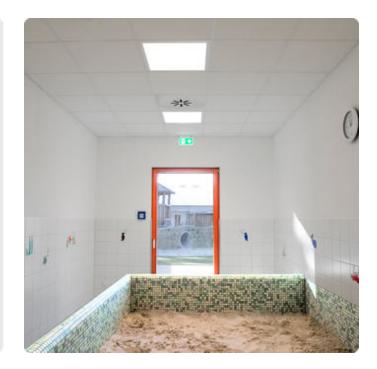

## Cubic-M2

Recessed mounted luminaire (trimless) for ceilings, mounting brackets incl - Direct light distribution

Illustrations may only be similar and serve as an orientation.

Cubic-M2. LED. Recessed mounted luminaire for frameless installation in plasterboard ceilings. Mounting brackets included. Luminaire body with increased stability for installation. Surface finish Snow White. Direct only light distribution. Colour temperature: 4000K (Cool White). Colour Rendering Index (CRI): >80. Microprismatic screen for uniform illumination and reduced luminance in office areas. UGR<=19. Switchable. LxWxH (square). L=340mm. W= Article code: CM2AWE-840M-Q340