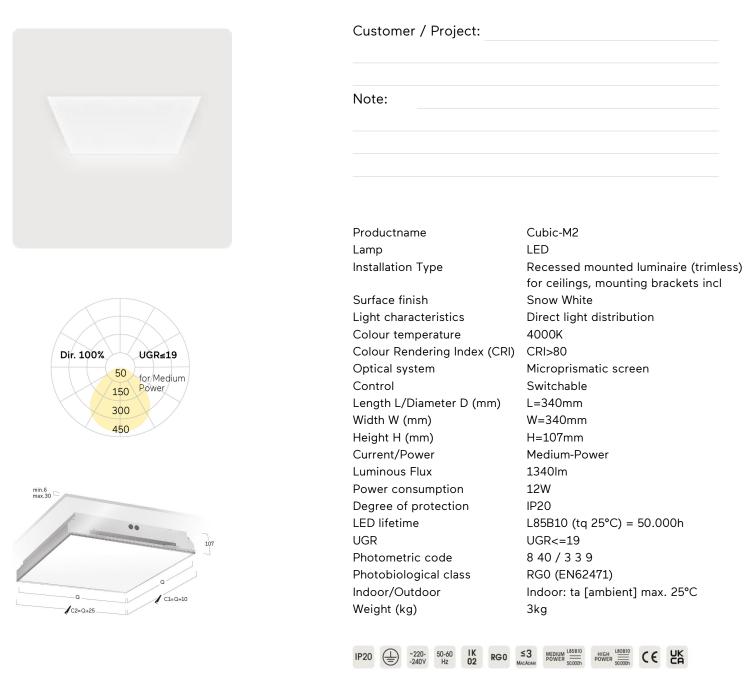

## Cubic-M2

Recessed mounted luminaire (trimless) for ceilings, mounting brackets incl - Direct light distribution

Illustrations may only be similar and serve as an orientation.

Cubic-M2. LED. Recessed mounted luminaire for frameless installation in plasterboard ceilings. Mounting brackets included. Luminaire body with increased stability for installation. Surface finish Snow White. Direct only light distribution. Colour temperature: 4000K (Cool White). Colour Rendering Index (CRI): >80. Microprismatic screen for uniform illumination and reduced luminance in office areas. UGR<=19. Switchable. LxWxH (square). L=340mm. W= Article code: CM2AWE-840M-Q340

340mm. H=107mm. Medium-power current. 1340lm. 12W. 3kg. Binning initial <= MacAdam 3. IP20. Protection class I. CE, UKCA marking. IK02. 220-240V. 50-60 Hz. RG0 (EN62471). Luminous flux reduction up to 0,3%/1.000 operating hours. Nominal failure rate: 0,2%/1.000 operating hours. L85B10 (tq 25°C) = 50.000h. 5 years warranty. Manufacturer: Lightnet GmbH, ISO 9001:2015 certificated.

## Cubic-M2

Recessed mounted luminaire (trimless) for ceilings, mounting brackets incl - Direct light

Article code: CM2AWE-840M-Q340