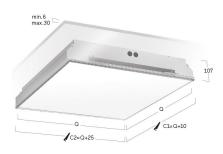

107mm. High-power current. 7940lm. 65W. 6,5kg. Binning initial <= MacAdam 3. IP20. Protection class I. CE, UKCA marking. IK02. 220-240V. 50-60 Hz. RG0 (EN62471). Luminous flux reduction up to 0,4%/1.000 operating hours. Nominal failure rate: 0,2%/1.000 operating hours. L80B10 (tq 25°C) = 50.000h. 5 years warranty. Manufacturer: Lightnet GmbH, ISO 9001:2015 certificated.

Optical system Microprismatic screen

Control Switchable Length L/Diameter D (mm) L=612mm Width W (mm) W=612mm Height H (mm) H=107mm Current/Power High-Power Luminous Flux 7940lm Power consumption 65W Degree of protection IP20