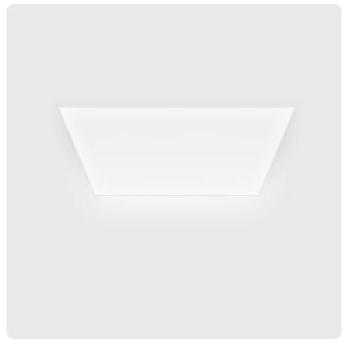

## Cubic-M2

Recessed mounted luminaire (trimless) for ceilings, mounting brackets incl - Direct light distribution

Illustrations may only be similar and serve as an orientation.

Cubic-M2. LED. Recessed mounted luminaire for frameless installation in plasterboard ceilings. Mounting brackets included. Luminaire body with increased stability for installation. Surface finish Snow White. Direct only light distribution. Colour temperature: 4000K (Cool White). Colour Rendering Index (CRI): >80. Microprismatic screen for uniform illumination and reduced luminance in office areas. Switchable. LxWxH (square). L=612mm. W=612mm. H=

Productname Cubic-M2 Lamp LED

Installation Type Recessed mounted luminaire (trimless)

for ceilings, mounting brackets incl

Surface finish Snow White

Colour temperature 4000K Colour Rendering Index (CRI) CRI>80

Optical system Microprismatic screen

Control Switchable Length L/Diameter D (mm) L=612mm Width W (mm) W=612mm Height H (mm) H=107mm Current/Power High-Power Luminous Flux 7940lm Power consumption 65W Degree of protection IP20