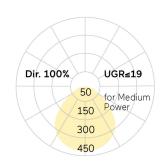

## Cubic-M2

Recessed mounted luminaire (trimless) for ceilings, mounting brackets incl - Direct light distribution

Illustrations may only be similar and serve as an orientation.

Cubic-M2. LED. Recessed mounted luminaire for frameless installation in plasterboard ceilings. Mounting brackets included. Luminaire body with increased stability for installation. Surface finish Snow White. Direct only light distribution. Colour temperature: 4000K (Cool White). Colour Rendering Index (CRI): >80. Microprismatic screen for uniform illumination and reduced luminance in office areas. Switchable. LxWxH (square). L=612mm. W=612mm. H=

Optical system Microprismatic screen

Control Switchable Length L/Diameter D (mm) L=612mm Width W (mm) W=612mm Height H (mm) H=107mm Current/Power High-Power Luminous Flux 7940lm Power consumption 65W Degree of protection IP20