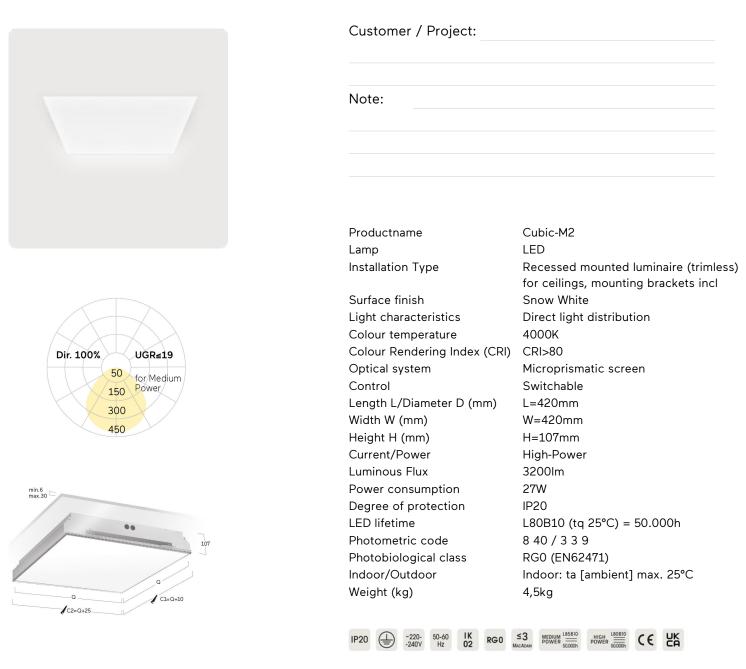

### Cubic-M2

Recessed mounted luminaire (trimless) for ceilings, mounting brackets incl - Direct light distribution

Illustrations may only be similar and serve as an orientation.

Cubic-M2. LED. Recessed mounted luminaire for frameless installation in plasterboard ceilings. Mounting brackets included. Luminaire body with increased stability for installation. Surface finish Snow White. Direct only light distribution. Colour temperature: 4000K (Cool White). Colour Rendering Index (CRI): >80. Microprismatic screen for uniform illumination and reduced luminance in office areas. Switchable. LxWxH (square). L=420mm. W=420mm. H=

107mm. High-power current. 3200lm. 27W. 4,5kg. Binning initial <= MacAdam 3. IP20. Protection class I. CE, UKCA marking. IK02. 220-240V. 50-60 Hz. RG0 (EN62471). Luminous flux reduction up to 0,4%/1.000 operating hours. Nominal failure rate: 0,2%/1.000 operating hours. L80B10 (tq 25°C) = 50.000h. 5 years warranty. Manufacturer: Lightnet GmbH, ISO 9001:2015 certificated.

#### Article code: CM2AWE-840H-Q420