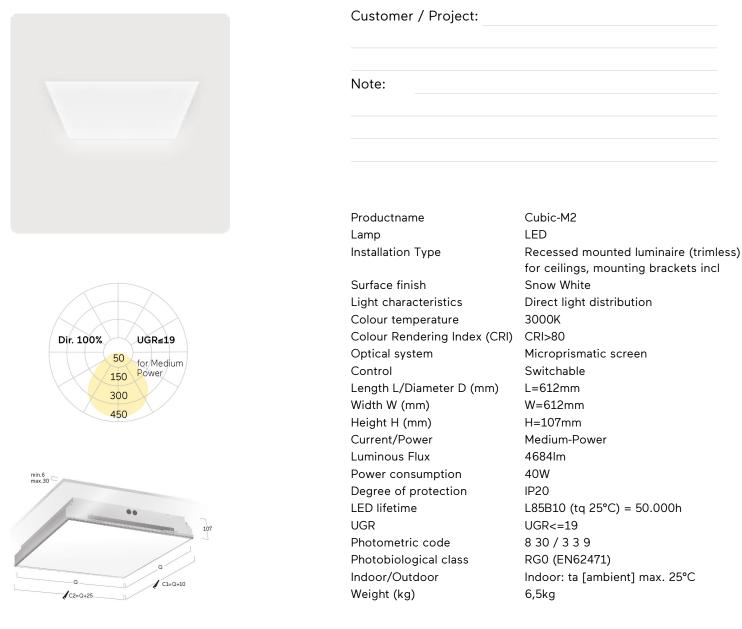

### Cubic-M2

Recessed mounted luminaire (trimless) for ceilings, mounting brackets incl - Direct light distribution

Illustrations may only be similar and serve as an orientation.

Cubic-M2. LED. Recessed mounted luminaire for frameless installation in plasterboard ceilings. Mounting brackets included. Luminaire body with increased stability for installation. Surface finish Snow White. Direct only light distribution. Colour temperature: 3000K (Warm White). Colour Rendering Index (CRI): >80. Microprismatic screen for uniform illumination and reduced luminance in office areas. UGR<=19. Switchable. LxWxH (square). L=612mm. W=

612mm. H=107mm. Medium-power current. 4684lm. 40W. 6,5kg. Binning initial <= MacAdam 3. IP20. Protection class I. CE, UKCA marking. IK02. 220-240V. 50-60 Hz. RG0 (EN62471). Luminous flux reduction up to 0,3%/1.000 operating hours. Nominal failure rate: 0,2%/1.000 operating hours. L85B10 (tq 25°C) = 50.000h. 5 years warranty. Manufacturer: Lightnet GmbH, ISO 9001:2015 certificated.

#### Article code: CM2AWE-830M-Q612