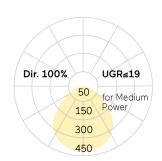

## Cubic-M2

Recessed mounted luminaire (trimless) for ceilings, mounting brackets incl - Direct light distribution

Illustrations may only be similar and serve as an orientation.

Cubic-M2. LED. Recessed mounted luminaire for frameless installation in plasterboard ceilings. Mounting brackets included. Luminaire body with increased stability for installation. Surface finish Snow White. Direct only light distribution. Colour temperature: 3000K (Warm White). Colour Rendering Index (CRI): >80. Microprismatic screen for uniform illumination and reduced luminance in office areas. UGR<=19. Switchable. LxWxH (square). L=340mm. W=

LED lifetime L85B10 (tq  $25^{\circ}$ C) = 50.000h

UGR UGR<=19
Photometric code 8 30 / 3 3 9
Photobiological class RG0 (EN62471)

Indoor/Outdoor Indoor: ta [ambient] max. 25°C

Weight (kg) 3kg