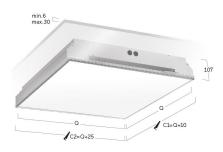

## Cubic-M2

Recessed mounted luminaire (trimless) for ceilings, mounting brackets incl - Direct light distribution

Illustrations may only be similar and serve as an orientation.

Cubic-M2. LED. Recessed mounted luminaire for frameless installation in plasterboard ceilings. Mounting brackets included. Luminaire body with increased stability for installation. Surface finish Snow White. Direct only light distribution. Colour temperature: 3000K (Warm White). Colour Rendering Index (CRI): >80. Microprismatic screen for uniform illumination and reduced luminance in office areas. UGR<=19. Switchable. LxWxH (square). L=340mm. W=

Productname Cubic-M2 Lamp LED

Installation Type Recessed mounted luminaire (trimless)

for ceilings, mounting brackets incl

Surface finish Snow White

Colour temperature 3000K Colour Rendering Index (CRI) CRI>80

Optical system Microprismatic screen

Control Switchable
Length L/Diameter D (mm) L=340mm
Width W (mm) W=340mm
Height H (mm) H=107mm
Current/Power Medium-Power
Luminous Flux 1253lm

Power consumption 12W
Degree of protection IP20