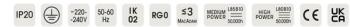

340mm. H=107mm. Medium-power current. 1253lm. 12W. 3kg. Binning initial <= MacAdam 3. IP20. Protection class I. CE, UKCA marking. IK02. 220-240V. 50-60 Hz. RG0 (EN62471). Luminous flux reduction up to 0,3%/1.000 operating hours. Nominal failure rate: 0,2%/1.000 operating hours. L85B10 (tq 25°C) = 50.000h. 5 years warranty. Manufacturer: Lightnet GmbH, ISO 9001:2015 certificated.

Optical system Microprismatic screen

Control Switchable
Length L/Diameter D (mm) L=340mm
Width W (mm) W=340mm
Height H (mm) H=107mm
Current/Power Medium-Power
Luminous Flux 1253lm

Power consumption 12W
Degree of protection IP20

LED lifetime L85B10 (tq  $25^{\circ}$ C) = 50.000h

UGR UGR<=19
Photometric code 8 30 / 3 3 9
Photobiological class RG0 (EN62471)

Indoor/Outdoor Indoor: ta [ambient] max. 25°C

Weight (kg) 3kg