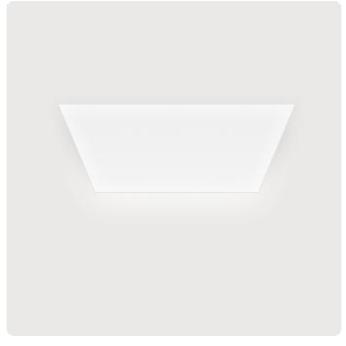

## Cubic-M2

Recessed mounted luminaire (trimless) for ceilings, mounting brackets incl - Direct light distribution

Illustrations may only be similar and serve as an orientation.

Cubic-M2. LED. Recessed mounted luminaire for frameless installation in plasterboard ceilings. Mounting brackets included. Luminaire body with increased stability for installation. Surface finish Snow White. Direct only light distribution. Colour temperature: 3000K (Warm White). Colour Rendering Index (CRI): >80. Microprismatic screen for uniform illumination and reduced luminance in office areas. UGR<=19. Switchable. LxWxH (square). L=340mm. W=

340mm. H=107mm. Medium-power current. 1253lm. 12W. 3kg. Binning initial <= MacAdam 3. IP20. Protection class I. CE, UKCA marking. IK02. 220-240V. 50-60 Hz. RG0 (EN62471). Luminous flux reduction up to 0,3%/1.000 operating hours. Nominal failure rate: 0,2%/1.000 operating hours. L85B10 (tq 25°C) = 50.000h. 5 years warranty. Manufacturer: Lightnet GmbH, ISO 9001:2015 certificated.